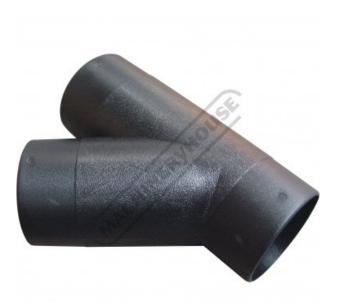

### DCA-100Y - Dust Hose Y Adaptor Ø100mm

|                 | <sub>Ех GST</sub><br>\$16.00 | Inc GST<br>\$17.60 |             |
|-----------------|------------------------------|--------------------|-------------|
| ORDER CODE      | ÷                            |                    | W337        |
| MODEL:          |                              |                    | DCA-100Y    |
| Туре:           |                              |                    | Y Fitting   |
| Application:    |                              |                    | Timber      |
| Size:           |                              |                    | Ø100mm      |
| Suits:          |                              |                    | Ø100mm Hose |
| Nett Weight (kg | g):                          |                    | 0.45        |
|                 |                              |                    |             |

### **Features**

- 100mm Y Fitting Constructed out of rugged PVC