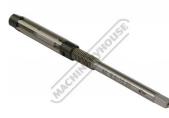

ront locking nut while holding blades from slipping out, now screw & tighten rear locking nut allowing blades to slide along the slots in the main body until blades meets front locking nut to secure blades into position.

To measure required size: It is very important that you measure diagonally across two opposing blades and on the cutting edges to get an accurate reading.

#### Features

- Precision high speed steel blades made from Austrian steel Adjustable blades for accurate hole sizing .
- Square drive shaft for hand wrench
- Universal for metric & imperial sizes
- Made in Taiwan



Product Brochure For R740

Sydney: (02) 9890 9111 Brisbane: (07) 3715 2200 Melbourne: (03) 9212 4422 Perth: (08) 9373 9999

sales@machineryhouse.com.au www.machineryhouse.com.au

# **Specific Features**









Rear View

Set at 9.5mm

Set at 10.25mm

Packaging

## **Recommended Accessories**

T011 Tap Wrench

R700 HSS Adjustable Hand Reamer Set - 8 Piece