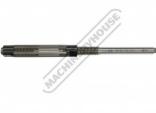

nt locking nut while holding blades from slipping out, now screw & tighten rear locking nut allowing blades to slide along the slots in the main body until blades meets front locking nut to secure blades into position.

To measure required size: It is very important that you measure diagonally across two opposing blades and on the cutting edges to get an accurate reading.

#### Features

- Precision high speed steel blades made from Austrian steel Adjustable blades for accurate hole sizing .
- Square drive shaft for hand wrench
- Universal for metric & imperial sizes
- Made in Taiwan



Product Brochure For R740

Sydney: (02) 9890 9111 Brisbane: (07) 3715 2200 Melbourne: (03) 9212 4422 Perth: (08) 9373 9999

sales@machineryhouse.com.au www.machineryhouse.com.au

# **Specific Features**









Rear View

Set at 9.5mm

Set at 10.25mm

Packaging

## **Recommended Accessories**

T011 Tap Wrench

R700 HSS Adjustable Hand Reamer Set - 8 Piece