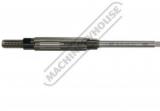

locking nut while holding blades from slipping out, now screw & tighten rear locking nut allowing blades to slide along the slots in the main body until blades meets front locking nut to secure blades into position.

To measure required size: It is very important that you measure diagonally across two opposing blades and on the cutting edges to get an accurate reading.

#### Features

- Precision high speed steel blades made from Austrian steel Adjustable blades for accurate hole sizing .
- Square drive shaft for hand wrench
- Universal for metric & imperial sizes
- Made in Taiwan



Product Brochure For R740

Sydney: (02) 9890 9111 Brisbane: (07) 3715 2200 Melbourne: (03) 9212 4422 Perth: (08) 9373 9999

sales@machineryhouse.com.au www.machineryhouse.com.au

# **Specific Features**









Rear View

Set at 9.5mm

Set at 10.25mm

Packaging

## **Recommended Accessories**

T011 Tap Wrench

R700 HSS Adjustable Hand Reamer Set - 8 Piece