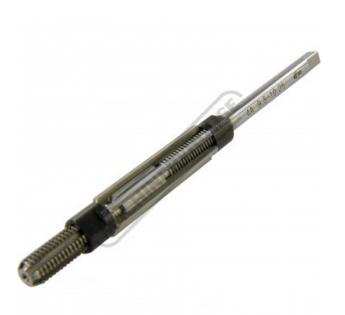

# TM-4A - Precision HSS Adjustable Hand Reamer

Ø9.5 - Ø10.25mm Precision High Speed Steel Blades

| Ex GST                     | Inc GST           |
|----------------------------|-------------------|
| \$65.00                    | \$71.50           |
| ORDER CODE:                | R740              |
| Model:                     | TM-4A             |
| Туре:                      | 1 Piece Precision |
| Metric Range (mm):         | Ø9.5 - Ø10.25     |
| Number of Blades:          | 6                 |
| Cutting Blade Length (mm): | 38                |
| Shank Diameter (mm):       | Ø5.4              |
| Overall Length (mm):       | 121               |

### Description

Toolmaster high speed steel adjustable hand reamers can be set to any size within the specified range of the reamer and are commonly used for odd size holes as well as when accuracy is required.