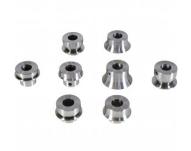

The SJ-24D also includes 7 sets of the most commonly used rollers required by any metal forming automotive enthusiast or professional -1/4", 3/8", 1/2" bead rolls, 1/2", 1/16", 1/8" flange rolls and a shearing roll set.

#### **Includes**

- 7 Sets of rolls with Ø22mm bore:
- 1/4" (6.35mm) single bead roll set 3/8" (9.5mm) single bead roll set 1/2" (12.7mm) single bead roll set 1/16" (1.6mm) flange roll set

- 1/8" (3.2mm) flange roll set 1/4" (6.35mm) flange roll set
- Shearing roll set

## **Specific Features**

Sydney: (02) 9890 9111 Brisbane: (07) 3715 2200 Melbourne: (03) 9212 4422 Perth: (08) 9373 9999

sales@machineryhouse.com.au www.machineryhouse.com.au

1/16 Inch (1.6mm) Flange Rolls

1/8 Inch (3mm) Flange Rolls

1/4 Inch (6.35mm) Flange Rolls

1/4 Inch (6.35mm) Beading Rolls

3/8 Inch (9.5mm) Beading Rolls

1/2 Inch (12.7mm) Beading Rolls