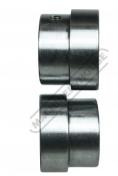

1/8 Inch (3mm) Flange Rolls

1/4 Inch (6.35mm) Flange Rolls

1/4 Inch (6.35mm) Beading Rolls

3/8 Inch (9.5mm) Beading Rolls

1/2 Inch (12.7mm) Beading Rolls