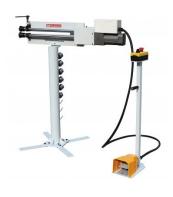

# SJ-24D - Bead Roller

1.2mm Mild Steel Thickness Capacity & 460mm Throat Depth Includes 7 Sets Of Rolls, Now Includes Shearing Rolls

\$390.00 \$429.00 ORDER CODE: S641 MODEL: SJ-24D Machine (Type): Bead Roller Mild Steel - Thickness Capacity (mm / 1.2 / 18 Aluminium - Thickness Capacity (mm / 1.6 / 16 Throat Depth Maximum (mm): 460 Roll Diameter (mm): 52 Output Drive Speed (rpm):

### Description

The Metalmaster SJ-24D Bead Roller is perfect for the automotive enthusiast starting out in repairing or reproducing car panels, or for anyone wanting to strengthen automotive body panels, roofs, seals or even guards. Constructed from heavy-duty plate steel, the SJ-24D Bead Roller can handle up to 1.2mm mild steel sheet metal at a generous 460mm throat depth.

This bead roller is manually gear driven by a hand crank that drives both the bottom and top bead rolls simultaneously. The 25mm drive-shafts are supported in quality bronze bearing bushes that incorporates greasing nipples to ensure smooth rolling operation.

#### **Features**

- 1.2mm mild steel capacity for bead & flange rolls
- 1.0mm mild steel capacity for shearing rolls
- Heavy duty steel construction
- Strengthened frame with 16mm steel
- Strengthened stand with 88mm steel pipe
- Ø25mm drive shafts
- Ø22mm spigot for mounting rollers
- Ø54mm bead rollers
- Gear driven system