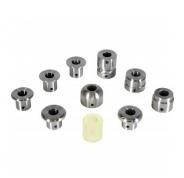

The SJ-24D also includes 7 sets of the most commonly used rollers required by any metal forming automotive enthusiast or professional -1/4", 3/8", 1/2" bead rolls, 1/2", 1/16", 1/8" flange rolls and a shearing roll set.

#### **Includes**

- 7 Sets of rolls with Ø22mm bore:
- 1/4" (6.35mm) single bead roll set 3/8" (9.5mm) single bead roll set 1/2" (12.7mm) single bead roll set 1/16" (1.6mm) flange roll set

- 1/8" (3.2mm) flange roll set 1/4" (6.35mm) flange roll set
- Shearing roll set

## **Specific Features**

Sydney: (02) 9890 9111 Brisbane: (07) 3715 2200 Melbourne: (03) 9212 4422 Perth: (08) 9373 9999

sales@machineryhouse.com.au www.machineryhouse.com.au

1/16 Inch (1.6mm) Flange Rolls

1/8 Inch (3mm) Flange Rolls

1/4 Inch (6.35mm) Flange Rolls

1/4 Inch (6.35mm) Beading Rolls

3/8 Inch (9.5mm) Beading Rolls

1/2 Inch (12.7mm) Beading Rolls