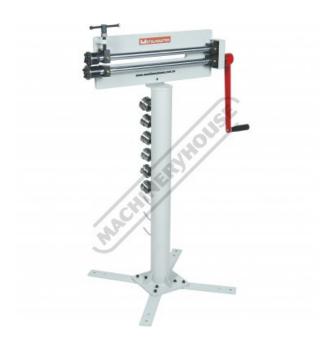

# SJ-24D - Bead Roller

1.2mm Mild Steel Thickness Capacity & 460mm Throat Depth Includes 7 Sets Of Rolls, Now Includes Shearing Rolls

\$390.00 \$429.00 ORDER CODE: S641 MODEL: SJ-24D Machine (Type): Bead Roller Mild Steel - Thickness Capacity (mm / 1.2 / 18 Aluminium - Thickness Capacity (mm / 1.6 / 16 Throat Depth Maximum (mm): 460 Roll Diameter (mm): 52 Output Drive Speed (rpm):

### Description

The Metalmaster SJ-24D Bead Roller is perfect for the automotive enthusiast starting out in repairing or reproducing car panels, or for anyone wanting to strengthen automotive body panels, roofs, seals or even guards. Constructed from heavy-duty plate steel, the SJ-24D Bead Roller can handle up to 1.2mm mild steel sheet metal at a generous 460mm throat depth.

This bead roller is manually gear driven by a hand crank that drives both the bottom and top bead rolls simultaneously. The 25mm drive-shafts are supported in quality bronze bearing bushes that incorporates greasing nipples to ensure smooth rolling operation.