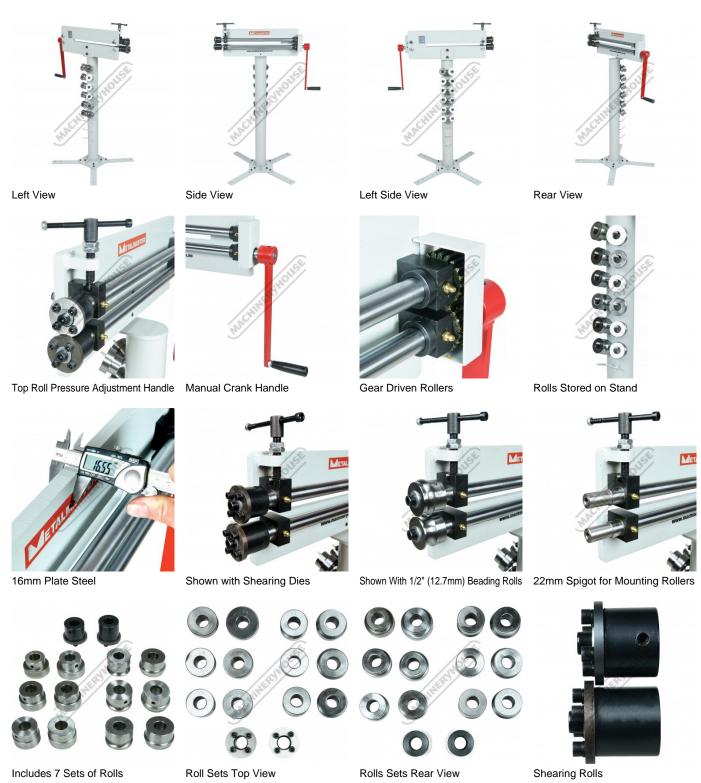

This bead roller is manually gear driven by a hand crank that drives both the bottom and top bead rolls simultaneously. The 25mm drive-shafts are supported in quality bronze bearing bushes that incorporates greasing nipples to ensure smooth rolling operation.

The SJ-24D also includes 7 sets of the most commonly used rollers required by any metal forming automotive enthusiast or professional -1/4", 3/8", 1/2" bead rolls, 1/2", 1/16", 1/8" flange rolls and a shearing roll set.

#### **Features**

- 1.2mm mild steel capacity for bead & flange rolls
- 1.0mm mild steel capacity for shearing rolls
- Heavy duty steel construction
- Strengthened frame with 16mm steel
- Strengthened stand with 88mm steel pipe
- Ø25mm drive shafts
- Ø22mm spigot for mounting rollers
- Ø54mm bead rollers
- Gear driven system

#### **Includes**

- 7 Sets of rolls with Ø22mm bore:
- 1/4" (6.35mm) single bead roll set 3/8" (9.5mm) single bead roll set 1/2" (12.7mm) single bead roll set 1/16" (1.6mm) flange roll set

- 1/8" (3.2mm) flange roll set 1/4" (6.35mm) flange roll set
- Shearing roll set