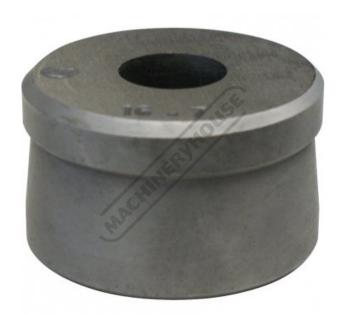

## P733B - Ø33.2mm Round Die - RDN2

Hi -Grade Tool Steel Imported From Japan

| \$70.00                  | \$77.00 |       |
|--------------------------|---------|-------|
| ORDER CODE:              |         | P733B |
| MODEL:                   |         | RDN2  |
| Туре:                    |         | Die   |
| Punch Diameter (D) (mm): |         | ~     |
| Die Diameter (D) (mm):   |         | Ø33.2 |
| Pack Quantity (No.):     |         | 1     |

## **Description**

Punch and Dies are Manufactured by Sunrise in Taiwan using Hi -Grade Tool Steel imported from Japan.

The manufacturing process involves machining via hi tech CNC machines lathes & mills, vacuum heat treatment with multiple tempering at high temperatures before a final quality inspection/testing process all of which ensures an accurate, precise, durable & stable product.