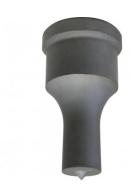

| Ø33.2 |
| Pack Quantity (No.):     |         | 1     |

**Ex GST** 







## **Description**

Punch and Dies are Manufactured by Sunrise in Taiwan using Hi -Grade Tool Steel imported from Japan.

The manufacturing process involves machining via hi tech CNC machines lathes & mills, vacuum heat treatment with multiple tempering at high temperatures before a final quality inspection/testing process all of which ensures an accurate, precise, durable & stable product.

## **Optional Accessories**

· Other sizes and shapes available on request



Product Brochure For P733B

Sydney: (02) 9890 9111 Brisbane: (07) 3715 2200 Melbourne: (03) 9212 4422 Perth: (08) 9373 9999

sales@machineryhouse.com.au www.machineryhouse.com.au

## **Recommended Accessories**

P733 Ø33mm Round Punch - RPN2