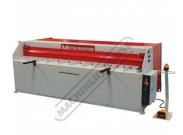

# SG-815H - Hydraulic Guillotine

2470 x 1.6mm Mild Steel Shearing Capacity Manual Backgauge

| SST  |
|------|
| 9.00 |
|      |

| ORDER CODE:                                 | S537               |
|---------------------------------------------|--------------------|
| MODEL:                                      | SG-815H            |
| Shearing Capacity - Mild Steel (mm):        | 1.6                |
| Shearing Capacity - Stainless Steel (mm):   | 0.8                |
| Shearing Length (mm):                       | 2470               |
| NC Control (Type):                          | ~                  |
| Backgauge (Type):                           | Manual             |
| Backgauge Travel (mm):                      | 550                |
| Pneumatic Sheet Supports:                   | ~                  |
| Quick Action Blade Clearance<br>Adjustment: | ~                  |
| Strokes / min (SPM):                        | ~                  |
| Blade Angle (deg):                          | ~                  |
| Throat Depth (mm):                          | ~                  |
| Motor Power (kW / hp):                      | 2.2 / 3            |
| Voltage / Amperage (V / amp):               | 240 / 15           |
| Floor Space Requirements (L x W x H) (mm):  | 2970 x 1720 x 1200 |
| Nett Weight (kg):                           | 1173               |
|                                             |                    |

### **Description**

The SG-815H compact hydraulic guillotine is a machine that should be in every sheet metal fabrication shop. This 2470mm guillotine will easily cut 1.6mm mild steel over its full length and operates on 240 volt 15 amp single phase power. The SG-815H comes complete with an adjustable back gauge for precise repeatability. It also comes standard with a squaring arm and front sheet supports.

#### **Features**

- 2470mm x 1.6mm cutting capacity
- 2.2kW / 3hp 240V motor
- 880mm work table height
- Adjustable manual backgauge
- Roving foot pedal control
- Blades made from 9CrSi material suitable for cutting stainless steel
- Safety photo electric rear guarding with 3 beams
- Safety reset rear guarding button mounted to back of electrical box
- Front arm supports & squaring guide
  Mild steel capacity is rated on hot rolled material with 250MPA
- Pre-Commissioning:
  1. Guillotine is run & tested prior delivery
  2. Hydraulic oil is included with machine