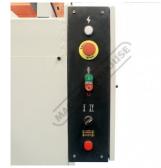

## **Specific Features**

Right View

Front View

Control Panel

Rear View

Squaring Arm

Roving Foot Pedal

Shown with Optional Ball Transfer Tables - Order Code (L840)