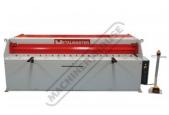

# SG-815H - Hydraulic Guillotine

2470 x 1.6mm Mild Steel Shearing Capacity Manual Backgauge

| SST  |
|------|
| 9.00 |
|      |

| ORDER CODE:                                 | S537               |
|---------------------------------------------|--------------------|
| MODEL:                                      | SG-815H            |
| Shearing Capacity - Mild Steel (mm):        | 1.6                |
| Shearing Capacity - Stainless Steel (mm):   | 0.8                |
| Shearing Length (mm):                       | 2470               |
| NC Control (Type):                          | ~                  |
| Backgauge (Type):                           | Manual             |
| Backgauge Travel (mm):                      | 550                |
| Pneumatic Sheet Supports:                   | ~                  |
| Quick Action Blade Clearance<br>Adjustment: | ~                  |
| Strokes / min (SPM):                        | ~                  |
| Blade Angle (deg):                          | ~                  |
| Throat Depth (mm):                          | ~                  |
| Motor Power (kW / hp):                      | 2.2 / 3            |
| Voltage / Amperage (V / amp):               | 240 / 15           |
| Floor Space Requirements (L x W x H) (mm):  | 2970 x 1720 x 1200 |
| Nett Weight (kg):                           | 1173               |
|                                             |                    |

### **Description**

The SG-815H compact hydraulic guillotine is a machine that should be in every sheet metal fabrication shop. This 2470mm guillotine will easily cut 1.6mm mild steel over its full length and operates on 240 volt 15 amp single phase power. The SG-815H comes complete with an adjustable back gauge for precise repeatability. It also comes standard with a squaring arm and front sheet supports.

#### **Features**

- 2470mm x 1.6mm cutting capacity
- 2.2kW / 3hp 240V motor
- 880mm work table height
- Adjustable manual backgauge
- Roving foot pedal control
- Blades made from 9CrSi material suitable for cutting stainless steel
- Safety photo electric rear guarding with 3 beams
- Safety reset rear guarding button mounted to back of electrical box
- Front arm supports & squaring guide
  Mild steel capacity is rated on hot rolled material with 250MPA
- Pre-Commissioning:
  1. Guillotine is run & tested prior delivery
  2. Hydraulic oil is included with machine