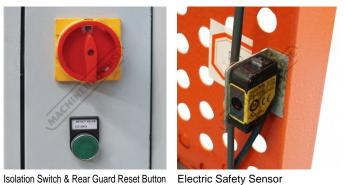

#### **Features**

- 2470mm x 1.6mm cutting capacity
- 2.2kW / 3hp 240V motor
- 880mm work table height
- Adjustable manual backgauge
- Roving foot pedal control
- Blades made from 9CrSi material suitable for cutting stainless steel
- Safety photo electric rear guarding with 3 beams
- Safety reset rear guarding button mounted to back of electrical box
- Front arm supports & squaring guide
  Mild steel capacity is rated on hot rolled material with 250MPA
- Pre-Commissioning:
  1. Guillotine is run & tested prior delivery
  2. Hydraulic oil is included with machine

## **Specific Features**

Right View

Front View

Control Panel

Rear View

Squaring Arm

Roving Foot Pedal

Shown with Optional Ball Transfer Tables - Order Code (L840)