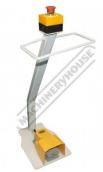

#### **Features**

- 2470mm x 1.6mm cutting capacity
- 2.2kW / 3hp 240V motor
- 880mm work table height
- Adjustable manual backgauge
- Roving foot pedal control
- Blades made from 9CrSi material suitable for cutting stainless steel
- Safety photo electric rear guarding with 3 beams
- Safety reset rear guarding button mounted to back of electrical box
- Front arm supports & squaring guide
  Mild steel capacity is rated on hot rolled material with 250MPA
- Pre-Commissioning:
  1. Guillotine is run & tested prior delivery
  2. Hydraulic oil is included with machine

## **Specific Features**

Right View

Front View

Control Panel

Rear View

Squaring Arm

Roving Foot Pedal

Shown with Optional Ball Transfer Tables - Order Code (L840)