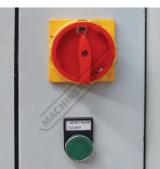

#### **Features**

- 2470mm x 1.6mm cutting capacity
- 2.2kW / 3hp 240V motor
- 880mm work table height
- Adjustable manual backgauge
- Roving foot pedal control
- Blades made from 9CrSi material suitable for cutting stainless steel
- Safety photo electric rear guarding with 3 beams
- Safety reset rear guarding button mounted to back of electrical box
- Front arm supports & squaring guide
  Mild steel capacity is rated on hot rolled material with 250MPA
- Pre-Commissioning:
  1. Guillotine is run & tested prior delivery
  2. Hydraulic oil is included with machine

## **Specific Features**

Right View

Front View

Control Panel

Rear View

Squaring Arm

Roving Foot Pedal

Shown with Optional Ball Transfer Tables - Order Code (L840)