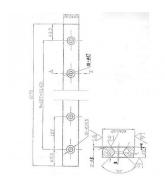

# SG-815H - Hydraulic Guillotine

2470 x 1.6mm Mild Steel Shearing Capacity Manual Backgauge

| SST  |
|------|
| 9.00 |
|      |

| ORDER CODE:                                 | S537               |
|---------------------------------------------|--------------------|
| MODEL:                                      | SG-815H            |
| Shearing Capacity - Mild Steel (mm):        | 1.6                |
| Shearing Capacity - Stainless Steel (mm):   | 0.8                |
| Shearing Length (mm):                       | 2470               |
| NC Control (Type):                          | ~                  |
| Backgauge (Type):                           | Manual             |
| Backgauge Travel (mm):                      | 550                |
| Pneumatic Sheet Supports:                   | ~                  |
| Quick Action Blade Clearance<br>Adjustment: | ~                  |
| Strokes / min (SPM):                        | ~                  |
| Blade Angle (deg):                          | ~                  |
| Throat Depth (mm):                          | ~                  |
| Motor Power (kW / hp):                      | 2.2 / 3            |
| Voltage / Amperage (V / amp):               | 240 / 15           |
| Floor Space Requirements (L x W x H) (mm):  | 2970 x 1720 x 1200 |
| Nett Weight (kg):                           | 1173               |
|                                             |                    |

### **Description**

The SG-815H compact hydraulic guillotine is a machine that should be in every sheet metal fabrication shop. This 2470mm guillotine will easily cut 1.6mm mild steel over its full length and operates on 240 volt 15 amp single phase power. The SG-815H comes complete with an adjustable back gauge for precise repeatability. It also comes standard with a squaring arm and front sheet supports.

#### **Features**

- 2470mm x 1.6mm cutting capacity
- 2.2kW / 3hp 240V motor
- 880mm work table height
- Adjustable manual backgauge
- Roving foot pedal control
- Blades made from 9CrSi material suitable for cutting stainless steel
- Safety photo electric rear guarding with 3 beams
- Safety reset rear guarding button mounted to back of electrical box
- Front arm supports & squaring guide
  Mild steel capacity is rated on hot rolled material with 250MPA
- Pre-Commissioning:
  1. Guillotine is run & tested prior delivery
  2. Hydraulic oil is included with machine