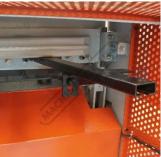

## **Specific Features**

Right View

Front View

Control Panel

Rear View

Squaring Arm

Roving Foot Pedal

Shown with Optional Ball Transfer Tables - Order Code (L840)