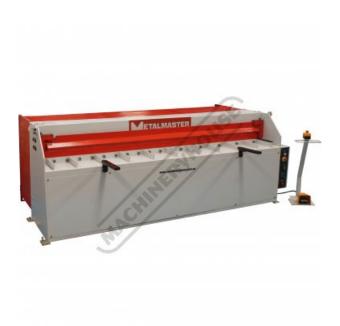

# SG-815H - Hydraulic Guillotine

2470 x 1.6mm Mild Steel Shearing Capacity Manual Backgauge

| SST  |
|------|
| 9.00 |
|      |

| ORDER CODE:                                 | S537               |
|---------------------------------------------|--------------------|
| MODEL:                                      | SG-815H            |
| Shearing Capacity - Mild Steel (mm):        | 1.6                |
| Shearing Capacity - Stainless Steel (mm):   | 0.8                |
| Shearing Length (mm):                       | 2470               |
| NC Control (Type):                          | ~                  |
| Backgauge (Type):                           | Manual             |
| Backgauge Travel (mm):                      | 550                |
| Pneumatic Sheet Supports:                   | ~                  |
| Quick Action Blade Clearance<br>Adjustment: | ~                  |
| Strokes / min (SPM):                        | ~                  |
| Blade Angle (deg):                          | ~                  |
| Throat Depth (mm):                          | ~                  |
| Motor Power (kW / hp):                      | 2.2 / 3            |
| Voltage / Amperage (V / amp):               | 240 / 15           |
| Floor Space Requirements (L x W x H) (mm):  | 2970 x 1720 x 1200 |
| Nett Weight (kg):                           | 1173               |
|                                             |                    |

### **Description**

The SG-815H compact hydraulic guillotine is a machine that should be in every sheet metal fabrication shop. This 2470mm guillotine will easily cut 1.6mm mild steel over its full length and operates on 240 volt 15 amp single phase power. The SG-815H comes complete with an adjustable back gauge for precise repeatability. It also comes standard with a squaring arm and front sheet supports.

#### **Features**

- 2470mm x 1.6mm cutting capacity
- 2.2kW / 3hp 240V motor
- 880mm work table height
- Adjustable manual backgauge
- Roving foot pedal control
- Blades made from 9CrSi material suitable for cutting stainless steel
- Safety photo electric rear guarding with 3 beams
- Safety reset rear guarding button mounted to back of electrical box
- Front arm supports & squaring guide
  Mild steel capacity is rated on hot rolled material with 250MPA
- Pre-Commissioning:
  1. Guillotine is run & tested prior delivery
  2. Hydraulic oil is included with machine