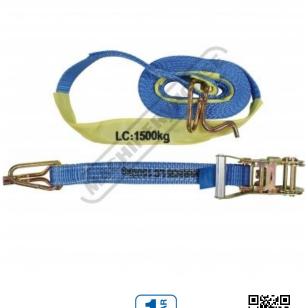

## 1500kg - Ratchet Tie Down Strap

6 Metre x 35mm

| Ex GST                  | Inc GST |       |
|-------------------------|---------|-------|
| \$20.00                 | \$22.00 |       |
| ORDER CODE:             |         | H282  |
| Strap Width (mm):       |         | 35    |
| Length (Metre):         |         | 6     |
| Load Capacity (kg):     |         | 1500  |
| Number of Straps (No.): |         | 1 set |

## **Features**

- Heavy duty ratchet tie down assemblies for securing loads safely with minimum effort Complete with straps, hooks and keepers Complete to AS/NZS 4380.2001 •
- •