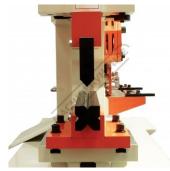

## **Description**

Sunrise Multi-Vee pressbrake bending attachment is a great device to bend mild steel plate with a maximum capacity of 500 x 5mm and a tensile strength of 45kg/mm squared

This attachment can only be fitted to the hole punching station as pictured

## **Specific Features**

Side Veiw

Front View