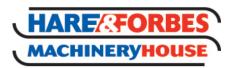

## 9023590 - Multi-Vee Pressbrake Bending Attachment

500 x 5mm (10, 15, 20, 30mm Vee) Suits Models IW-60S/SD, IW-80S/SD

\$1,790.00 \$1,969.00

ORDER CODE: P189

MODEL: 9023590

Type: Multi-Vee

Bending Capacity - Mild Steel (mm): 500 x 5

## **Description**

Sunrise Multi-Vee pressbrake bending attachment is a great device to bend mild steel plate with a maximum capacity of 500 x 5mm and a tensile strength of 45kg/mm squared

This attachment can only be fitted to the hole punching station as pictured

## **Specific Features**

Side Veiw

Front View