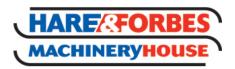

## 9023590 - Multi-Vee Pressbrake Bending Attachment

500 x 5mm (10, 15, 20, 30mm Vee) Suits Models IW-60S/SD, IW-80S/SD

\$1,790.00 \$1,969.00

ORDER CODE: P189

MODEL: 9023590

Type: Multi-Vee

Bending Capacity - Mild Steel (mm): 500 x 5

## **Description**

Sunrise Multi-Vee pressbrake bending attachment is a great device to bend mild steel plate with a maximum capacity of 500 x 5mm and a tensile strength of 45kg/mm squared

This attachment can only be fitted to the hole punching station as pictured

## **Specific Features**

Side Veiw

Front View