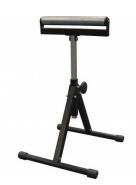

## RS-1125 - Roller Stand

700-1125mm 100kg Load Capacity

Ideal for wood and metal working machinery

## **Features**

- 700 to 1125mm height adjustment Ø56mm x 390mm steel roller 410mm support feet length Bearing shaft

| Ex GST  | Inc GST |
|---------|---------|
| \$65.00 | \$71.50 |

| ORDER CODE:             | W343                     |
|-------------------------|--------------------------|
| MODEL:                  | RS-1125                  |
| Application:            | Medium Duty              |
| Height Adjustment (mm): | 700 - 1125               |
| Load Capacity (kg):     | 100                      |
| Roller Size (mm):       | Ø56 x 390                |
| Type:                   | Single Flat Steel Roller |