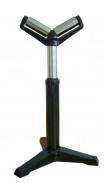

## RS-1125 - Roller Stand

700-1125mm 100kg Load Capacity

Ideal for wood and metal working machinery

## **Features**

- 700 to 1125mm height adjustment Ø56mm x 390mm steel roller 410mm support feet length Bearing shaft

| Ex GST  | Inc GST |
|---------|---------|
| \$65.00 | \$71.50 |

| ORDER CODE:             | W343                     |
|-------------------------|--------------------------|
| MODEL:                  | RS-1125                  |
| Application:            | Medium Duty              |
| Height Adjustment (mm): | 700 - 1125               |
| Load Capacity (kg):     | 100                      |
| Roller Size (mm):       | Ø56 x 390                |
| Type:                   | Single Flat Steel Roller |