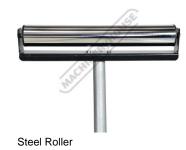

## **Features**

- 700 to 1125mm height adjustment Ø56mm x 390mm steel roller 410mm support feet length Bearing shaft

| Ex GST  | Inc GST |
|---------|---------|
| \$65.00 | \$71.50 |

| ORDER CODE:             | W343                     |
|-------------------------|--------------------------|
| MODEL:                  | RS-1125                  |
| Application:            | Medium Duty              |
| Height Adjustment (mm): | 700 - 1125               |
| Load Capacity (kg):     | 100                      |
| Roller Size (mm):       | Ø56 x 390                |
| Type:                   | Single Flat Steel Roller |