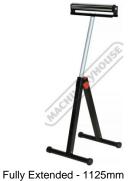

## **Features**

- 700 to 1125mm height adjustment Ø56mm x 390mm steel roller 410mm support feet length Bearing shaft

| Ex GST  | Inc GST |
|---------|---------|
| \$65.00 | \$71.50 |

| ORDER CODE:             | W343                     |
|-------------------------|--------------------------|
| MODEL:                  | RS-1125                  |
| Application:            | Medium Duty              |
| Height Adjustment (mm): | 700 - 1125               |
| Load Capacity (kg):     | 100                      |
| Roller Size (mm):       | Ø56 x 390                |
| Type:                   | Single Flat Steel Roller |