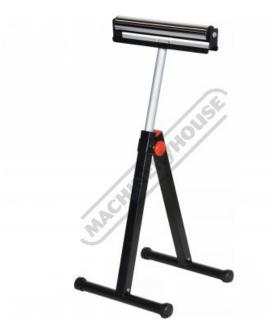

## RS-1125 - Roller Stand

700-1125mm 100kg Load Capacity

Ideal for wood and metal working machinery

## **Features**

- 700 to 1125mm height adjustment Ø56mm x 390mm steel roller 410mm support feet length Bearing shaft

| Ex GST  | Inc GST |
|---------|---------|
| \$65.00 | \$71.50 |

| ORDER CODE:             | W343                     |
|-------------------------|--------------------------|
| MODEL:                  | RS-1125                  |
| Application:            | Medium Duty              |
| Height Adjustment (mm): | 700 - 1125               |
| Load Capacity (kg):     | 100                      |
| Roller Size (mm):       | Ø56 x 390                |
| Type:                   | Single Flat Steel Roller |