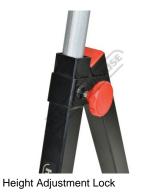

## **Features**

- 700 to 1125mm height adjustment Ø56mm x 390mm steel roller 410mm support feet length Bearing shaft

| Ex GST  | Inc GST |
|---------|---------|
| \$65.00 | \$71.50 |

| ORDER CODE:             | W343                     |
|-------------------------|--------------------------|
| MODEL:                  | RS-1125                  |
| Application:            | Medium Duty              |
| Height Adjustment (mm): | 700 - 1125               |
| Load Capacity (kg):     | 100                      |
| Roller Size (mm):       | Ø56 x 390                |
| Type:                   | Single Flat Steel Roller |