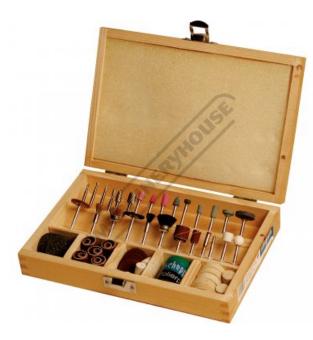

# PGS-XL - Scroll Saw Accessory Kit

|              | Ex GST  | Inc GST |                 |  |
|--------------|---------|---------|-----------------|--|
|              | \$35.00 | \$38.50 |                 |  |
| ORDER CODE:  |         |         | W348A           |  |
| Suits:       |         | Deco    | XL or Deco Flex |  |
| Application: |         |         | Scroll Saw Kit  |  |

#### Description

Accessory Kit to suit Deco XL or Deco Flex Scroll Saws enabling a wide variety of applications such as engraving, carving, cutting, sanding & polishing

#### **Features**

German design & technology In a Wooden box •

### •

- **Optional Accessories**
- Suit Deco XL or Deco Flex Scroll Saws Also Suits A043 Die Grinder (Note 1/8" Collet needed) •

Sydney: (02) 9890 9111 Brisbane: (07) 3715 2200 Melbourne: (03) 9212 4422 Perth: (08) 9373 9999