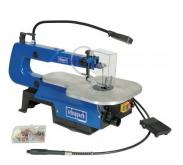

|  |
| ORDER CODE:  |         |         | W348A           |  |
| Suits:       |         | Deco    | XL or Deco Flex |  |
| Application: |         |         | Scroll Saw Kit  |  |



#### Description

Accessory Kit to suit Deco XL or Deco Flex Scroll Saws enabling a wide variety of applications such as engraving, carving, cutting, sanding & polishing

#### **Features**

German design & technology In a Wooden box •

### •

- **Optional Accessories**
- Suit Deco XL or Deco Flex Scroll Saws Also Suits A043 Die Grinder (Note 1/8" Collet needed) •



Sydney: (02) 9890 9111 Brisbane: (07) 3715 2200 Melbourne: (03) 9212 4422 Perth: (08) 9373 9999

sales@machineryhouse.com.au www.machineryhouse.com.au

# Product Brochure For W348A

### **Recommended Accessories**

W350 Variable Speed Scroll Saw