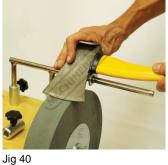

# **Features**

- Jig 40 is the perfect attachment for axes with a blade up to 170mm
- Jig 120 is designed for knives with blade length of 100 to 200mm Jig 160 is designed for scissors and hedge shears

## **Specific Features**

Jig 120

Jig 160