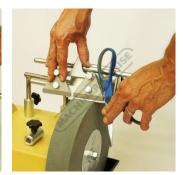

# **Features**

- Jig 40 is the perfect attachment for axes with a blade up to 170mm
- Jig 120 is designed for knives with blade length of 100 to 200mm Jig 160 is designed for scissors and hedge shears

## **Specific Features**

Jig 120

Jig 160