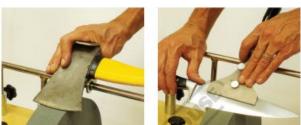

# **Features**

- Jig 40 is the perfect attachment for axes with a blade up to 170mm
- Jig 120 is designed for knives with blade length of 100 to 200mm Jig 160 is designed for scissors and hedge shears