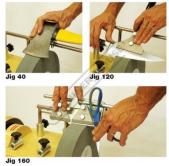

# 7903200002 - Jig 40, 120, 160 Household Sharpening Kit - 3 Piece Set

Wetstone Grinder Accessories

**Ex GST** Inc GST \$130.00 \$143.00

ORDER CODE:

Type:

Size (mm):

# **Features**

- Jig 40 is the perfect attachment for axes with a blade up to 170mm
- Jig 120 is designed for knives with blade length of 100 to 200mm Jig 160 is designed for scissors and hedge shears

## **Specific Features**

Jig 120

Jig 160