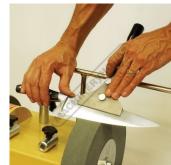

# **Features**

- Jig 40 is the perfect attachment for axes with a blade up to 170mm
- Jig 120 is designed for knives with blade length of 100 to 200mm Jig 160 is designed for scissors and hedge shears

## **Specific Features**

Jig 120

Jig 160