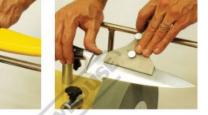

# **Features**

- Jig 40 is the perfect attachment for axes with a blade up to 170mm
- Jig 120 is designed for knives with blade length of 100 to 200mm Jig 160 is designed for scissors and hedge shears