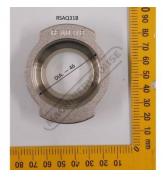

### **Recommended Accessories**

PP630A QUICK CHANGE ADAPTOR 30MM PP630 QUICK CHANGE ADAPTOR 30MM

PP0016 DIE RING SPACER