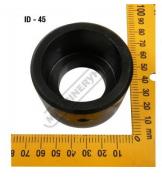

# P6095 - 14 x 25mm Slotted Punch

Hi -Grade Tool Steel Imported From Japan Ø30mm Locating Diameter

| Ex GST   | Inc GST  |
|----------|----------|
| \$120.00 | \$132.00 |

| ORDER CODE:                              | P6095               |
|------------------------------------------|---------------------|
| Shape - Type:                            | Slotted Punch - 0P1 |
| Square or Slot Hole Size (W x L) (mm):   | 14 x 25             |
| Punch Locating Diameter x Length (mm):   | Ø30 x 70mm          |
| Die Outside Body Diameter x Height (mm): | ~                   |

### Description

Punch and Dies are Manufactured by Sunrise in Taiwan using Hi -Grade Tool Steel imported from Japan. The manufacturing process involves machining via hi tech CNC machines lathes & mills, vacuum heat treatment with multiple tempering at high temperatures before a final quality inspection/testing process all of which ensures an accurate, precise, durable & stable product.