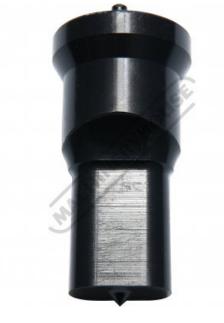

# P6095 - 14 x 25mm Slotted Punch

Hi -Grade Tool Steel Imported From Japan Ø30mm Locating Diameter

| Ex GST   | Inc GST  |
|----------|----------|
| \$120.00 | \$132.00 |

| ORDER CODE:                              | P6095               |
|------------------------------------------|---------------------|
| Shape - Type:                            | Slotted Punch - 0P1 |
| Square or Slot Hole Size (W x L) (mm):   | 14 x 25             |
| Punch Locating Diameter x Length (mm):   | Ø30 x 70mm          |
| Die Outside Body Diameter x Height (mm): | ~                   |

### Description

Punch and Dies are Manufactured by Sunrise in Taiwan using Hi -Grade Tool Steel imported from Japan. The manufacturing process involves machining via hi tech CNC machines lathes & mills, vacuum heat treatment with multiple tempering at high temperatures before a final quality inspection/testing process all of which ensures an accurate, precise, durable & stable product.