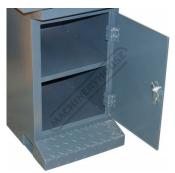

### Features

- •
- Front door for storing parts Includes coolant & swarf collection tray 750 x 500 x 940mm (L x W H) ٠

#### **Specific Features**

Shelves

Sydney: (02) 9890 9111 Brisbane: (07) 3715 2200 Melbourne: (03) 9212 4422 Perth: (08) 9373 9999

sales@machineryhouse.com.au www.machineryhouse.com.au

|             | Ex GST   | Inc GST  |        |
|-------------|----------|----------|--------|
|             | \$450.00 | \$495.00 |        |
| ORDER CODE: |          | M653     |        |
| Suits:      |          |          | HM-28V |