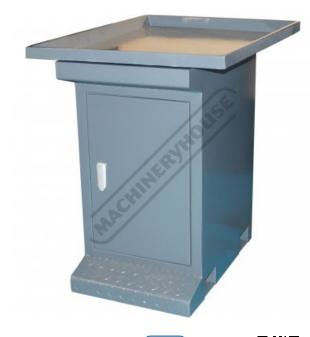

# ST-28V - Mill Drill Stand

Suits MH-28V Milling Machines

### Features

- •
- Front door for storing parts Includes coolant & swarf collection tray 750 x 500 x 940mm (L x W H) ٠

#### **Specific Features**

Shelves

Sydney: (02) 9890 9111 Brisbane: (07) 3715 2200 Melbourne: (03) 9212 4422 Perth: (08) 9373 9999

sales@machineryhouse.com.au www.machineryhouse.com.au

|             | Ex GST   | Inc GST  |        |
|-------------|----------|----------|--------|
|             | \$450.00 | \$495.00 |        |
| ORDER CODE: |          | M653     |        |
| Suits:      |          |          | HM-28V |