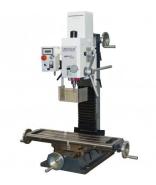

res

- •
- Front door for storing parts Includes coolant & swarf collection tray 750 x 500 x 940mm (L x W H) ٠

#### **Specific Features**



Shelves

Sydney: (02) 9890 9111 Brisbane: (07) 3715 2200 Melbourne: (03) 9212 4422 Perth: (08) 9373 9999

sales@machineryhouse.com.au www.machineryhouse.com.au

|             | Ex GST   | Inc GST  |        |
|-------------|----------|----------|--------|
|             | \$450.00 | \$495.00 |        |
| ORDER CODE: |          | M653     |        |
| Suits:      |          |          | HM-28V |





Sydney: (02) 9890 9111 Brisbane: (07) 3715 2200 Melbourne: (03) 9212 4422 Perth: (08) 9373 9999

sales@machineryhouse.com.au www.machineryhouse.com.au

## Product Brochure For M653

#### **Recommended Accessories**

M652 Mill Drill - Geared & Tilting Head