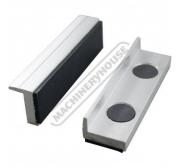

## V0534 - Aluminium Magnetic Soft Jaws

Rubber Face 100mm

| Ex GST      | Inc GST |
|-------------|---------|
| \$14.00     | \$15.40 |
| ORDER CODE: |         |
| Size (mm):  |         |

Jaw Type:

Face Type:

## Description

Rubber plain face aluminium soft jaws come with 2 magnetic tabs to ensure jaws remain fixed to the vice. Rubber face helps prevent your work piece from being marked.

## **Features**

- Easy to use. Simply place over existing jaws Protects work piece from scoring or marking 2 Magnetic tabs holds jaws in place
- Supplied as a pair

Product Brochure For V0534

Sydney: (02) 9890 9111 Brisbane: (07) 3715 2200 Melbourne: (03) 9212 4422 Perth: (08) 9373 9999