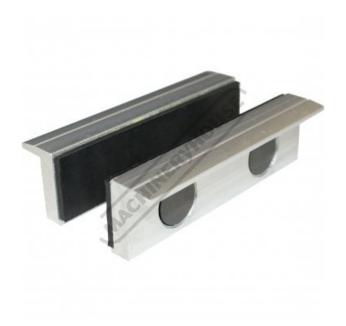

## V0534 - Aluminium Magnetic Soft Jaws

Rubber Face 100mm

| Ex GST      | Inc GST |
|-------------|---------|
| \$14.00     | \$15.40 |
| ORDER CODE: |         |
| Size (mm):  |         |

Jaw Type:

Face Type:

## Description

Rubber plain face aluminium soft jaws come with 2 magnetic tabs to ensure jaws remain fixed to the vice. Rubber face helps prevent your work piece from being marked.

## **Features**

- Easy to use. Simply place over existing jaws Protects work piece from scoring or marking 2 Magnetic tabs holds jaws in place
- Supplied as a pair

Product Brochure For V0534

Sydney: (02) 9890 9111 Brisbane: (07) 3715 2200 Melbourne: (03) 9212 4422 Perth: (08) 9373 9999