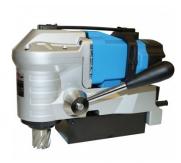

#### **Recommended Accessories**

D9511 Broach Locating Pin -Toolmaster

D9506 Portable Magnetic Drill - Low Profile

D9508 Portable Magnetic Drill

D9507 Portable Magnetic Drill - 3MT