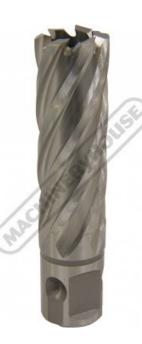

# D9556 - HSS Drill Broach Cutter

Suits Toolmaster Magnetic Base Drills Ø20 x 50mm Capacity

|                        | Ex GST   | Inc GST |            |
|------------------------|----------|---------|------------|
|                        | \$54.00  | \$59.40 |            |
| ORDER CODE:            |          |         | D9556      |
| Brand:                 |          |         | Toolmaster |
| Drill Diameter (mm):   |          |         | Ø20        |
| Drill Depth (mm):      |          |         | 50         |
| Countersink / Chamfer: |          |         | ~          |
| Shank Diamete          | er (mm): |         | Ø19        |

#### Description

Ultra hardened High Speed Steel Universal Broach Cutter, designed to be used with a Magnetic Base Drill; where a quick and portable solution is required when drilling into Cast Iron, Cast Steel, Carbon Steel, Alloy Steel, Stainless Steel, Copper or Aluminium.

#### **Features**

- Made of Quality, ultra hardened High Speed Steel •
- Single pass cutting does not need a pilot hole Produces less swarf than conventional drilling
- Cuts only thin width from outer edge of the hole, reducing drilling time
- Ø19mm universal shank to fit most magnetic base drills • Also fits into most quick change systems •