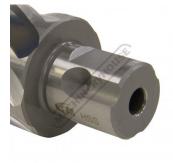

# D9556 - HSS Drill Broach Cutter

Suits Toolmaster Magnetic Base Drills Ø20 x 50mm Capacity

|                        | Ex GST   | Inc GST |            |
|------------------------|----------|---------|------------|
|                        | \$54.00  | \$59.40 |            |
| ORDER CODE:            |          |         | D9556      |
| Brand:                 |          |         | Toolmaster |
| Drill Diameter (mm):   |          |         | Ø20        |
| Drill Depth (mm):      |          |         | 50         |
| Countersink / Chamfer: |          |         | ~          |
| Shank Diamete          | er (mm): |         | Ø19        |

#### Description

Ultra hardened High Speed Steel Universal Broach Cutter, designed to be used with a Magnetic Base Drill; where a quick and portable solution is required when drilling into Cast Iron, Cast Steel, Carbon Steel, Alloy Steel, Stainless Steel, Copper or Aluminium.

#### **Features**

- Made of Quality, ultra hardened High Speed Steel •
- Single pass cutting does not need a pilot hole Produces less swarf than conventional drilling
- Cuts only thin width from outer edge of the hole, reducing drilling time
- Ø19mm universal shank to fit most magnetic base drills • Also fits into most quick change systems •

### **Specific Features**

Cutting Edge

Universal Shank

Universal Shank Rear Side

Universal Shank Rear View