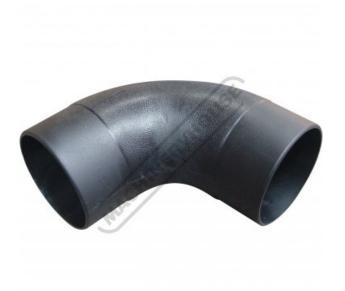

# DCA-100E - Dust Hose Elbow Ø100mm

\$12.00 \$13.20 ORDER CODE: W336 MODEL: DCA-100E Type: Elbow Application: Timber Size: Ø100mm

**Ex GST** 

Suits:

Nett Weight (kg):

### **Features**

- 100mm Elbow
- Constructed out of rugged PVC