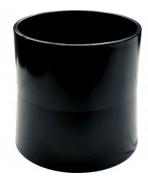

# DCA-100E - Dust Hose Elbow Ø100mm

\$12.00 \$13.20 ORDER CODE: W336 MODEL: DCA-100E Type: Elbow Application: Timber Size: Ø100mm

**Ex GST** 

Suits:

Nett Weight (kg):

### **Features**

- 100mm Elbow
- Constructed out of rugged PVC