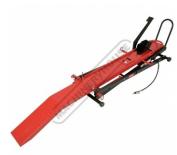

# MLN-454 - Hydraulic & Pneumatic Motorcycle Lifter - Narrow Platform

190 ~ 800mm Lift Height 454kg Load Capacity

| <sub>Ех</sub> дят<br>\$750.00                 | Inc GST<br>\$825.00   |
|-----------------------------------------------|-----------------------|
| ORDER CODE:                                   | A3492                 |
| MODEL:                                        | MLN-454               |
| Lifting (Type):                               | Pneumatic & Hydraulic |
| Load Capacity (kg):                           | 454                   |
| Overall Length (mm):                          | 2700                  |
| Platform Length (mm):                         | 1960                  |
| Platform Width (mm):                          | 230                   |
| Platform Height - Minimum to<br>Maximum (mm): | 190 ~ 800             |
| Nett Weight (kg):                             | 110.5                 |

## Description

THe MLN-454 bike lifter is designed much narrower that the conventional lifters allowing better access to your bike when doing maintenance working, as well as it takes up less valuable space in your home garage, shed or workshop.

#### **Features**

- Pneumatic or hydraulic foot operated lever action pump to lift platform •
- Adjustable swivel guide secures front wheel to assist bike stability
- Removable centre plate to allow oil to drain in container below
- Safety height locking bar to lock into 4 positions Ramp can be detached from platform allowing closer access to bike 2 x wheels on rear & 2 x front rubber feet to keep bike lifter from moving
- Hand operated release valve dial to lower platform height
- 4 x tie down points front and rear section
- Includes
- 2 x tie down straps ٠