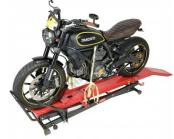

# **Specific Features**

Shown With Optional Bike Right View Shown With Optional Bike Right View Lowered Shown With Optional Bike Left View 4 Shown With Optional Bike Rear View

Fully Lowered

- Folded Up For Storage Side View
- Fully Lowered Side View

Fully Lowered Rear View

Fully Lowered Front Left View

Fully Lowered Front Right View

Fully Up Rear Left View

Fully Up Rear Right View

Fully Up Front Top View

Fully Up Front Low View

Product Brochure For A3492