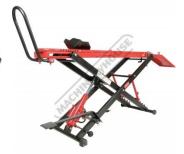

Sydney: (02) 9890 9111 Brisbane: (07) 3715 2200 Melbourne: (03) 9212 4422 Perth: (08) 9373 9999

sales@machineryhouse.com.au www.machineryhouse.com.au

Fully Up Rear View

Release Handle For Hydraulic Ram Safety Lock For Ram

Foot Pump

Wheel Pivot Support

Pneumatic Connection

Rear Rubber Wheels

Front Rubber Feet

Lock Pin for Safety Support

**Tie Down Points** 

Ramp Release Pins

Adjustable Wheel Support

Centre Drain Plate

Ramp Lock Pin

Side Rear View Folded Up

Product Brochure For A3492

Sydney: (02) 9890 9111 Brisbane: (07) 3715 2200 Melbourne: (03) 9212 4422 Perth: (08) 9373 9999