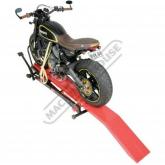

# MLN-454 - Hydraulic & Pneumatic Motorcycle Lifter - Narrow Platform

190 ~ 800mm Lift Height 454kg Load Capacity

| <sub>Ех</sub> дят<br>\$750.00                 | Inc GST<br>\$825.00   |
|-----------------------------------------------|-----------------------|
| ORDER CODE:                                   | A3492                 |
| MODEL:                                        | MLN-454               |
| Lifting (Type):                               | Pneumatic & Hydraulic |
| Load Capacity (kg):                           | 454                   |
| Overall Length (mm):                          | 2700                  |
| Platform Length (mm):                         | 1960                  |
| Platform Width (mm):                          | 230                   |
| Platform Height - Minimum to<br>Maximum (mm): | 190 ~ 800             |
| Nett Weight (kg):                             | 110.5                 |

## Description

THe MLN-454 bike lifter is designed much narrower that the conventional lifters allowing better access to your bike when doing maintenance working, as well as it takes up less valuable space in your home garage, shed or workshop.

#### **Features**

- Pneumatic or hydraulic foot operated lever action pump to lift platform •
- Adjustable swivel guide secures front wheel to assist bike stability
- Removable centre plate to allow oil to drain in container below
- Safety height locking bar to lock into 4 positions Ramp can be detached from platform allowing closer access to bike 2 x wheels on rear & 2 x front rubber feet to keep bike lifter from moving
- Hand operated release valve dial to lower platform height
- 4 x tie down points front and rear section
- Includes
- 2 x tie down straps ٠