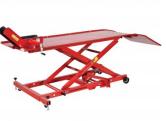

# MLN-454 - Hydraulic & Pneumatic Motorcycle Lifter - Narrow Platform

190 ~ 800mm Lift Height 454kg Load Capacity

| <sub>Ех</sub> дят<br>\$750.00                 | Inc GST<br>\$825.00   |
|-----------------------------------------------|-----------------------|
| ORDER CODE:                                   | A3492                 |
| MODEL:                                        | MLN-454               |
| Lifting (Type):                               | Pneumatic & Hydraulic |
| Load Capacity (kg):                           | 454                   |
| Overall Length (mm):                          | 2700                  |
| Platform Length (mm):                         | 1960                  |
| Platform Width (mm):                          | 230                   |
| Platform Height - Minimum to<br>Maximum (mm): | 190 ~ 800             |
| Nett Weight (kg):                             | 110.5                 |

## Description

THe MLN-454 bike lifter is designed much narrower that the conventional lifters allowing better access to your bike when doing maintenance working, as well as it takes up less valuable space in your home garage, shed or workshop.

#### **Features**

- Pneumatic or hydraulic foot operated lever action pump to lift platform •
- Adjustable swivel guide secures front wheel to assist bike stability
- Removable centre plate to allow oil to drain in container below
- Safety height locking bar to lock into 4 positions Ramp can be detached from platform allowing closer access to bike 2 x wheels on rear & 2 x front rubber feet to keep bike lifter from moving
- Hand operated release valve dial to lower platform height
- 4 x tie down points front and rear section
- Includes
- 2 x tie down straps ٠