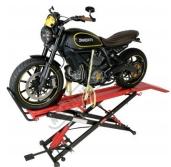

# **Specific Features**

Shown With Optional Bike Right View Shown With Optional Bike Right View Lowered Shown With Optional Bike Left View 4 Shown With Optional Bike Rear View

Fully Lowered

- Folded Up For Storage Side View
- Fully Lowered Side View

Fully Lowered Rear View

Fully Lowered Front Left View

Fully Lowered Front Right View

Fully Up Rear Left View

Fully Up Rear Right View

Fully Up Front Top View

Fully Up Front Low View

Product Brochure For A3492