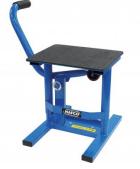

# MLN-454 - Hydraulic & Pneumatic Motorcycle Lifter - Narrow Platform

190 ~ 800mm Lift Height 454kg Load Capacity

| <sub>Ех</sub> дят<br>\$750.00                 | Inc GST<br>\$825.00   |
|-----------------------------------------------|-----------------------|
| ORDER CODE:                                   | A3492                 |
| MODEL:                                        | MLN-454               |
| Lifting (Type):                               | Pneumatic & Hydraulic |
| Load Capacity (kg):                           | 454                   |
| Overall Length (mm):                          | 2700                  |
| Platform Length (mm):                         | 1960                  |
| Platform Width (mm):                          | 230                   |
| Platform Height - Minimum to<br>Maximum (mm): | 190 ~ 800             |
| Nett Weight (kg):                             | 110.5                 |

## Description

THe MLN-454 bike lifter is designed much narrower that the conventional lifters allowing better access to your bike when doing maintenance working, as well as it takes up less valuable space in your home garage, shed or workshop.

#### **Features**

- Pneumatic or hydraulic foot operated lever action pump to lift platform •
- Adjustable swivel guide secures front wheel to assist bike stability
- Removable centre plate to allow oil to drain in container below
- Safety height locking bar to lock into 4 positions Ramp can be detached from platform allowing closer access to bike 2 x wheels on rear & 2 x front rubber feet to keep bike lifter from moving
- Hand operated release valve dial to lower platform height
- 4 x tie down points front and rear section
- Includes
- 2 x tie down straps ٠