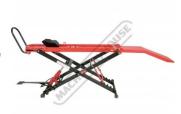

# MLN-454 - Hydraulic & Pneumatic Motorcycle Lifter - Narrow Platform

190 ~ 800mm Lift Height 454kg Load Capacity

| <sub>Ех</sub> дят<br>\$750.00                 | Inc GST<br>\$825.00   |
|-----------------------------------------------|-----------------------|
| ORDER CODE:                                   | A3492                 |
| MODEL:                                        | MLN-454               |
| Lifting (Type):                               | Pneumatic & Hydraulic |
| Load Capacity (kg):                           | 454                   |
| Overall Length (mm):                          | 2700                  |
| Platform Length (mm):                         | 1960                  |
| Platform Width (mm):                          | 230                   |
| Platform Height - Minimum to<br>Maximum (mm): | 190 ~ 800             |
| Nett Weight (kg):                             | 110.5                 |

## Description

THe MLN-454 bike lifter is designed much narrower that the conventional lifters allowing better access to your bike when doing maintenance working, as well as it takes up less valuable space in your home garage, shed or workshop.

#### **Features**

- Pneumatic or hydraulic foot operated lever action pump to lift platform •
- Adjustable swivel guide secures front wheel to assist bike stability
- Removable centre plate to allow oil to drain in container below
- Safety height locking bar to lock into 4 positions Ramp can be detached from platform allowing closer access to bike 2 x wheels on rear & 2 x front rubber feet to keep bike lifter from moving
- Hand operated release valve dial to lower platform height
- 4 x tie down points front and rear section
- Includes
- 2 x tie down straps ٠