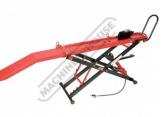

# MLN-454 - Hydraulic & Pneumatic Motorcycle Lifter - Narrow Platform

190 ~ 800mm Lift Height 454kg Load Capacity

| <sub>Ех</sub> дят<br>\$750.00                 | Inc GST<br>\$825.00   |
|-----------------------------------------------|-----------------------|
| ORDER CODE:                                   | A3492                 |
| MODEL:                                        | MLN-454               |
| Lifting (Type):                               | Pneumatic & Hydraulic |
| Load Capacity (kg):                           | 454                   |
| Overall Length (mm):                          | 2700                  |
| Platform Length (mm):                         | 1960                  |
| Platform Width (mm):                          | 230                   |
| Platform Height - Minimum to<br>Maximum (mm): | 190 ~ 800             |
| Nett Weight (kg):                             | 110.5                 |

## Description

THe MLN-454 bike lifter is designed much narrower that the conventional lifters allowing better access to your bike when doing maintenance working, as well as it takes up less valuable space in your home garage, shed or workshop.

#### **Features**

- Pneumatic or hydraulic foot operated lever action pump to lift platform •
- Adjustable swivel guide secures front wheel to assist bike stability
- Removable centre plate to allow oil to drain in container below
- Safety height locking bar to lock into 4 positions Ramp can be detached from platform allowing closer access to bike 2 x wheels on rear & 2 x front rubber feet to keep bike lifter from moving
- Hand operated release valve dial to lower platform height
- 4 x tie down points front and rear section
- Includes
- 2 x tie down straps ٠