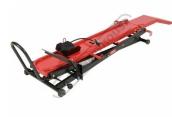

# **Specific Features**

Shown With Optional Bike Right View Shown With Optional Bike Right View Lowered Shown With Optional Bike Left View 4 Shown With Optional Bike Rear View

Fully Lowered

- Folded Up For Storage Side View
- Fully Lowered Side View

Fully Lowered Rear View

Fully Lowered Front Left View

Fully Lowered Front Right View

Fully Up Rear Left View

Fully Up Rear Right View

Fully Up Front Top View

Fully Up Front Low View

Product Brochure For A3492