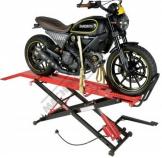

# **Specific Features**

Shown With Optional Bike Right View Shown With Optional Bike Right View Lowered Shown With Optional Bike Left View 4 Shown With Optional Bike Rear View

Fully Lowered

- Folded Up For Storage Side View
- Fully Lowered Side View

Fully Lowered Rear View

Fully Lowered Front Left View

Fully Lowered Front Right View

Fully Up Rear Left View

Fully Up Rear Right View

Fully Up Front Top View

Fully Up Front Low View

Product Brochure For A3492