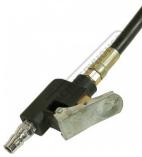

Foot Pump

Wheel Pivot Support

Pneumatic Connection

Rear Rubber Wheels

Front Rubber Feet

Lock Pin for Safety Support

**Tie Down Points** 

Ramp Release Pins