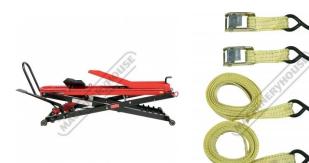

#### **Features**

- Pneumatic or hydraulic foot operated lever action pump to lift platform •
- Adjustable swivel guide secures front wheel to assist bike stability
- Removable centre plate to allow oil to drain in container below
- Safety height locking bar to lock into 4 positions Ramp can be detached from platform allowing closer access to bike 2 x wheels on rear & 2 x front rubber feet to keep bike lifter from moving
- Hand operated release valve dial to lower platform height
- 4 x tie down points front and rear section
- Includes
- 2 x tie down straps ٠

sales@machineryhouse.com.au www.machineryhouse.com.au

Side View Folded Up

2 x Tie Downs