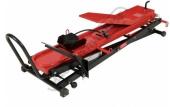

# **Specific Features**

Shown With Optional Bike Right View Shown With Optional Bike Right View Lowered Shown With Optional Bike Left View 4 Shown With Optional Bike Rear View

Fully Lowered

- Folded Up For Storage Side View
- Fully Lowered Side View

Fully Lowered Rear View

Fully Lowered Front Left View

Fully Lowered Front Right View

Fully Up Rear Left View

Fully Up Rear Right View

Fully Up Front Top View

Fully Up Front Low View

Product Brochure For A3492