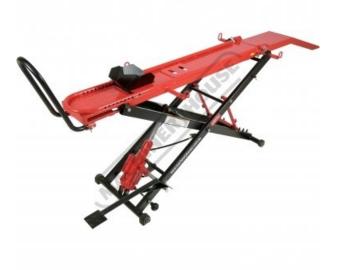

# MLN-454 - Hydraulic & Pneumatic Motorcycle Lifter - Narrow Platform

190 ~ 800mm Lift Height 454kg Load Capacity

| <sub>Ех</sub> дят<br>\$750.00                 | Inc GST<br>\$825.00   |
|-----------------------------------------------|-----------------------|
| ORDER CODE:                                   | A3492                 |
| MODEL:                                        | MLN-454               |
| Lifting (Type):                               | Pneumatic & Hydraulic |
| Load Capacity (kg):                           | 454                   |
| Overall Length (mm):                          | 2700                  |
| Platform Length (mm):                         | 1960                  |
| Platform Width (mm):                          | 230                   |
| Platform Height - Minimum to<br>Maximum (mm): | 190 ~ 800             |
| Nett Weight (kg):                             | 110.5                 |

## Description

THe MLN-454 bike lifter is designed much narrower that the conventional lifters allowing better access to your bike when doing maintenance working, as well as it takes up less valuable space in your home garage, shed or workshop.

#### **Features**

- Pneumatic or hydraulic foot operated lever action pump to lift platform •
- Adjustable swivel guide secures front wheel to assist bike stability
- Removable centre plate to allow oil to drain in container below
- Safety height locking bar to lock into 4 positions Ramp can be detached from platform allowing closer access to bike 2 x wheels on rear & 2 x front rubber feet to keep bike lifter from moving
- Hand operated release valve dial to lower platform height
- 4 x tie down points front and rear section
- Includes
- 2 x tie down straps ٠