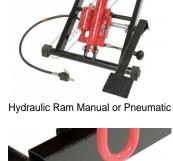

# MLN-454 - Hydraulic & Pneumatic Motorcycle Lifter - Narrow Platform

190 ~ 800mm Lift Height 454kg Load Capacity

| <sub>Ех</sub> дят<br>\$750.00                 | Inc GST<br>\$825.00   |
|-----------------------------------------------|-----------------------|
| ORDER CODE:                                   | A3492                 |
| MODEL:                                        | MLN-454               |
| Lifting (Type):                               | Pneumatic & Hydraulic |
| Load Capacity (kg):                           | 454                   |
| Overall Length (mm):                          | 2700                  |
| Platform Length (mm):                         | 1960                  |
| Platform Width (mm):                          | 230                   |
| Platform Height - Minimum to<br>Maximum (mm): | 190 ~ 800             |
| Nett Weight (kg):                             | 110.5                 |

## Description

THe MLN-454 bike lifter is designed much narrower that the conventional lifters allowing better access to your bike when doing maintenance working, as well as it takes up less valuable space in your home garage, shed or workshop.