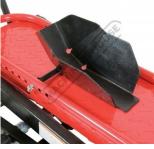

#### **Features**

- Pneumatic or hydraulic foot operated lever action pump to lift platform •
- Adjustable swivel guide secures front wheel to assist bike stability
- Removable centre plate to allow oil to drain in container below
- Safety height locking bar to lock into 4 positions Ramp can be detached from platform allowing closer access to bike 2 x wheels on rear & 2 x front rubber feet to keep bike lifter from moving
- Hand operated release valve dial to lower platform height
- 4 x tie down points front and rear section
- Includes
- 2 x tie down straps ٠

Adjustable Wheel Support

Centre Drain Plate

Ramp Lock Pin

Side Rear View Folded Up

Product Brochure For A3492

Sydney: (02) 9890 9111 Brisbane: (07) 3715 2200 Melbourne: (03) 9212 4422 Perth: (08) 9373 9999