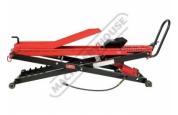

# MLN-454 - Hydraulic & Pneumatic Motorcycle Lifter - Narrow Platform

190 ~ 800mm Lift Height 454kg Load Capacity

| <sub>Ех</sub> дят<br>\$750.00                 | Inc GST<br>\$825.00   |
|-----------------------------------------------|-----------------------|
| ORDER CODE:                                   | A3492                 |
| MODEL:                                        | MLN-454               |
| Lifting (Type):                               | Pneumatic & Hydraulic |
| Load Capacity (kg):                           | 454                   |
| Overall Length (mm):                          | 2700                  |
| Platform Length (mm):                         | 1960                  |
| Platform Width (mm):                          | 230                   |
| Platform Height - Minimum to<br>Maximum (mm): | 190 ~ 800             |
| Nett Weight (kg):                             | 110.5                 |

## Description

THe MLN-454 bike lifter is designed much narrower that the conventional lifters allowing better access to your bike when doing maintenance working, as well as it takes up less valuable space in your home garage, shed or workshop.