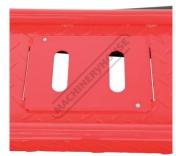

Foot Pump

Wheel Pivot Support

Pneumatic Connection

Rear Rubber Wheels

Front Rubber Feet

Lock Pin for Safety Support

**Tie Down Points** 

Ramp Release Pins

Adjustable Wheel Support

Centre Drain Plate

Ramp Lock Pin

Side Rear View Folded Up

Product Brochure For A3492

Sydney: (02) 9890 9111 Brisbane: (07) 3715 2200 Melbourne: (03) 9212 4422 Perth: (08) 9373 9999