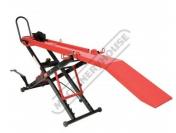

# MLN-454 - Hydraulic & Pneumatic Motorcycle Lifter - Narrow Platform

190 ~ 800mm Lift Height 454kg Load Capacity

| <sub>Ех</sub> дят<br>\$750.00                 | Inc GST<br>\$825.00   |
|-----------------------------------------------|-----------------------|
| ORDER CODE:                                   | A3492                 |
| MODEL:                                        | MLN-454               |
| Lifting (Type):                               | Pneumatic & Hydraulic |
| Load Capacity (kg):                           | 454                   |
| Overall Length (mm):                          | 2700                  |
| Platform Length (mm):                         | 1960                  |
| Platform Width (mm):                          | 230                   |
| Platform Height - Minimum to<br>Maximum (mm): | 190 ~ 800             |
| Nett Weight (kg):                             | 110.5                 |

## Description

THe MLN-454 bike lifter is designed much narrower that the conventional lifters allowing better access to your bike when doing maintenance working, as well as it takes up less valuable space in your home garage, shed or workshop.

#### **Features**

- Pneumatic or hydraulic foot operated lever action pump to lift platform •
- Adjustable swivel guide secures front wheel to assist bike stability
- Removable centre plate to allow oil to drain in container below
- Safety height locking bar to lock into 4 positions Ramp can be detached from platform allowing closer access to bike 2 x wheels on rear & 2 x front rubber feet to keep bike lifter from moving
- Hand operated release valve dial to lower platform height
- 4 x tie down points front and rear section
- Includes
- 2 x tie down straps ٠