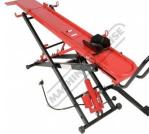

# **Specific Features**

Shown With Optional Bike Right View Shown With Optional Bike Right View Lowered Shown With Optional Bike Left View 4 Shown With Optional Bike Rear View

Fully Lowered

- Folded Up For Storage Side View
- Fully Lowered Side View

Fully Lowered Rear View

Fully Lowered Front Left View

Fully Lowered Front Right View

Fully Up Rear Left View

Fully Up Rear Right View

Fully Up Front Top View

Fully Up Front Low View

Product Brochure For A3492