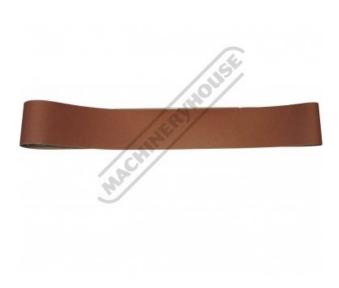

## A90608 - 80G Aluminium Oxide Linishing Belt

2260 x 150mm (89" x 6")

| Ex GST  | Inc GST |  |
|---------|---------|--|
| \$19.00 | \$20.90 |  |

| ORDER CODE:            | A90608              |
|------------------------|---------------------|
| MODEL:                 | Aluminium Oxide     |
| Belt Size (mm / inch): | 2260 x 150 / 89 x 6 |
| Belt Grit (G):         | 80                  |
| Scotchbelt Type:       | ~                   |
| Pack Quantity (No.):   | 1                   |
|                        |                     |

## **Description**

General purpose & versatile abrasive for use on all wood & soft metal sanding applications from stock removal to finish sanding

**Product Brochure For A90608** 

Sydney: (02) 9890 9111 Brisbane: (07) 3715 2200 Melbourne: (03) 9212 4422 Perth: (08) 9373 9999