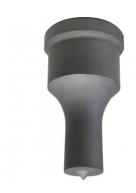

(mm): |             |         | Ø26.2 |

**Ex GST** 

Pack Quantity (No.):







## **Description**

Punch and Dies are Manufactured by Sunrise in Taiwan using Hi -Grade Tool Steel imported from Japan.

The manufacturing process involves machining via hi tech CNC machines lathes & mills, vacuum heat treatment with multiple tempering at high temperatures before a final quality inspection/testing process all of which ensures an accurate, precise, durable & stable product.

## **Optional Accessories**

· Other sizes and shapes available on request



Product Brochure For P726B

Sydney: (02) 9890 9111 Brisbane: (07) 3715 2200 Melbourne: (03) 9212 4422 Perth: (08) 9373 9999

sales@machineryhouse.com.au www.machineryhouse.com.au

## **Recommended Accessories**

P726

Ø26mm Round Punch - RPN1