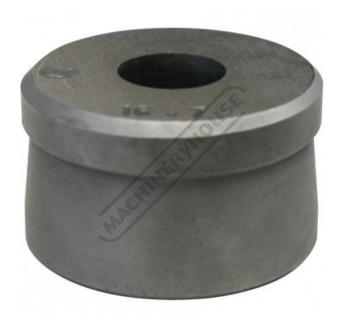

## P726B - Ø26.2mm Round Die - RDN1

Hi -Grade Tool Steel Imported From Japan

|                        | \$50.00     | \$55.00 |       |
|------------------------|-------------|---------|-------|
| ORDER CODE:            |             |         | P726B |
| MODEL:                 |             |         | RDN1  |
| Type:                  |             |         | Die   |
| Punch Diamete          | r (D) (mm): |         | ~     |
| Die Diameter (D) (mm): |             |         | Ø26.2 |

## **Description**

Punch and Dies are Manufactured by Sunrise in Taiwan using Hi -Grade Tool Steel imported from Japan.

The manufacturing process involves machining via hi tech CNC machines lathes & mills, vacuum heat treatment with multiple tempering at high temperatures before a final quality inspection/testing process all of which ensures an accurate, precise, durable & stable product.