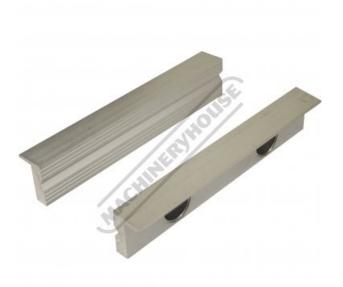

# V0532 - Aluminium Magnetic Soft Jaws

Aluminium Face 150mm

### Description

Plain face aluminium soft jaws come with 2 magnetic tabs to ensure jaws remain fixed to the vice

#### **Features**

- Easy to use. Simply place over existing jaws Protects work piece from scoring or marking 2 Magnetic tabs holds jaws in place Supplied as a pair