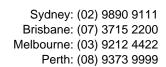

**Product Brochure For C148** 

# HGT-2T - Girder Trolley

2 Tonne Capacity 88-203mm Beam Width





sales@machineryhouse.com.au www.machineryhouse.com.au

| Ex GST   | Inc GST  |
|----------|----------|
| \$165.00 | \$181.50 |

| ORDER CODE:            | C148           |
|------------------------|----------------|
| MODEL:                 | HGT-2T         |
| Туре:                  | Girder Trolley |
| Style:                 | Push Wheels    |
| Load Capacity (Tonne): | 2              |
| Beam Width (mm):       | 88 - 203       |





## Description

Suits I beams and universal beams

#### **Features**

- Fully adjustable to suit different beam widths from 88 203mm Ball bearing trolley wheels Complies with ASNZS1418.2 •
- •



Sydney: (02) 9890 9111 Brisbane: (07) 3715 2200 Melbourne: (03) 9212 4422 Perth: (08) 9373 9999

sales@machineryhouse.com.au www.machineryhouse.com.au

Product B