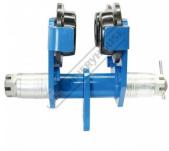

# HGT-2T - Girder Trolley

2 Tonne Capacity 88-203mm Beam Width

sales@machineryhouse.com.au www.machineryhouse.com.au

| Ex GST   | Inc GST  |
|----------|----------|
| \$165.00 | \$181.50 |

| ORDER CODE:            | C148           |
|------------------------|----------------|
| MODEL:                 | HGT-2T         |
| Туре:                  | Girder Trolley |
| Style:                 | Push Wheels    |
| Load Capacity (Tonne): | 2              |
| Beam Width (mm):       | 88 - 203       |

## Description

Suits I beams and universal beams

#### **Features**

- Fully adjustable to suit different beam widths from 88 203mm Ball bearing trolley wheels Complies with ASNZS1418.2 •
- •

Sydney: (02) 9890 9111 Brisbane: (07) 3715 2200 Melbourne: (03) 9212 4422 Perth: (08) 9373 9999