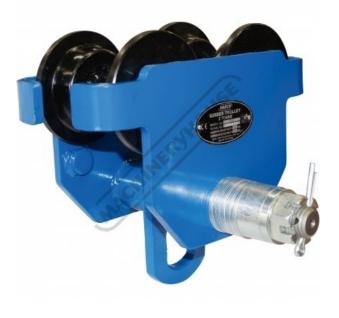

# HGT-2T - Girder Trolley

2 Tonne Capacity 88-203mm Beam Width

sales@machineryhouse.com.au www.machineryhouse.com.au

| Ex GST   | Inc GST  |
|----------|----------|
| \$165.00 | \$181.50 |

| ORDER CODE:            | C148           |
|------------------------|----------------|
| MODEL:                 | HGT-2T         |
| Туре:                  | Girder Trolley |
| Style:                 | Push Wheels    |
| Load Capacity (Tonne): | 2              |
| Beam Width (mm):       | 88 - 203       |

## Description

Suits I beams and universal beams

#### **Features**

- Fully adjustable to suit different beam widths from 88 203mm Ball bearing trolley wheels Complies with ASNZS1418.2 •
- •

Sydney: (02) 9890 9111 Brisbane: (07) 3715 2200 Melbourne: (03) 9212 4422 Perth: (08) 9373 9999