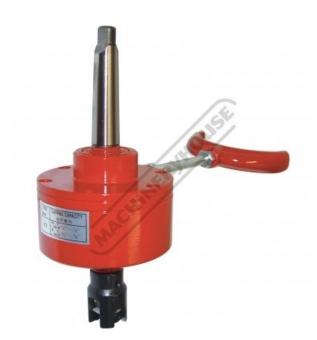

## K3-MT3 - Reversible Tapping Chuck

Include 3MT Fixed Arbour M6 - M14

|                          | \$280.00 | \$308.00 |        |
|--------------------------|----------|----------|--------|
| ORDER CODE:              |          |          | T003   |
| MODEL:                   |          |          | K3-MT3 |
| Arbor Mount:             |          |          | Fixed  |
| Taper (MT):              |          |          | 3      |
| Tapping Range (mm):      |          |          | 6 - 14 |
| Tapping Shank Size (mm): |          |          | ~      |
| D (mm):                  |          |          | 117    |
| D1 (mm):                 |          |          | 38     |

## **Description**

Manufactured in Taiwan

Suits drilling and milling machines

## **Features**

- · Clutch device permits smooth drive and reverse
- Pre-set depth control minimises possibility of tap breakage
- Cushioned drive prevents thread distortion and cross-threading when tapping in two operations
- Cushioned trive prevents thread distortion and cross-threading when tapping in two operations
  Cushioned reverse provides smooth and vibration-free transition between forward and reverse drive