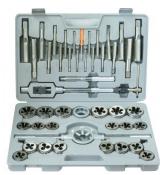

## **Recommended Accessories**

T012

Metric Alloy Steel Tap & Die Set - 32 Piece

T013

Metric HSS Tap & Die Set - 32

T014

Metric Alloy Steel Tap & Die Set - 45 Piece

T015