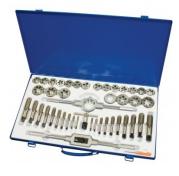

## **Recommended Accessories**

T012

Metric Alloy Steel Tap & Die Set - 32 Piece

T013

Metric HSS Tap & Die Set - 32

T014

Metric Alloy Steel Tap & Die Set - 45 Piece

T015

Imperial Alloy Steel Tap & Die Set - 45 Piece

T016

Metric HSS Tap & Die Set - 45 Piece

T800

HSS Hand Tap Set - Metric

T820

HSS Hand Tap Set - Whitworth