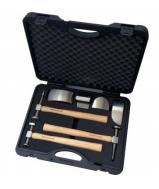

#### S210

Round Leather Bags - Sand

H885

Auto Panel Restoration Kit - DIY

H886

Auto Panel Restoration Kit - Professional

H887

Auto Panel Restoration Kit - Master