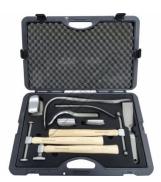

#### S210

Round Leather Bags - Sand

H885

Auto Panel Restoration Kit - DIY

H886

Auto Panel Restoration Kit - Professional

H887

Auto Panel Restoration Kit - Master