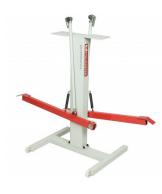

# DS-880 - Steel Dolly Stand

880mm Height

Ex GST Inc GST \$200.00

| ORDER CODE:                     | S2238       |
|---------------------------------|-------------|
| MODEL:                          | DS-880      |
| Product Type:                   | Dolly Stand |
| Number of Pieces (No.):         | 1           |
| Capacity:                       | ~           |
| Dolly Section Size:             | ~           |
| Leather Bag Size (mm):          | ~           |
| Hammer Type:                    | ~           |
| Auto Panel Restoration Dollies: | ~           |
| Auto Panel Restoration Spoons:  | ~           |
| Stand Height (mm):              | 880         |
| Nett Weight (kg):               | 15          |
|                                 |             |

# Description

Suits all Dollies

## **Specific Features**

Stand Shown With Optional Dollies

**Product Brochure For S2238** 

Sydney: (02) 9890 9111 Brisbane: (07) 3715 2200 Melbourne: (03) 9212 4422 Perth: (08) 9373 9999

sales@machineryhouse.com.au www.machineryhouse.com.au