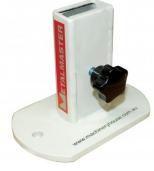

# DS-880 - Steel Dolly Stand

880mm Height

Ex GST Inc GST \$200.00

| ORDER CODE:                     | S2238       |
|---------------------------------|-------------|
| MODEL:                          | DS-880      |
| Product Type:                   | Dolly Stand |
| Number of Pieces (No.):         | 1           |
| Capacity:                       | ~           |
| Dolly Section Size:             | ~           |
| Leather Bag Size (mm):          | ~           |
| Hammer Type:                    | ~           |
| Auto Panel Restoration Dollies: | ~           |
| Auto Panel Restoration Spoons:  | ~           |
| Stand Height (mm):              | 880         |
| Nett Weight (kg):               | 15          |
|                                 |             |

# Description

Suits all Dollies

## **Specific Features**

Stand Shown With Optional Dollies

**Product Brochure For S2238** 

Sydney: (02) 9890 9111 Brisbane: (07) 3715 2200 Melbourne: (03) 9212 4422 Perth: (08) 9373 9999

sales@machineryhouse.com.au www.machineryhouse.com.au

**Dolly Stand Holder** 