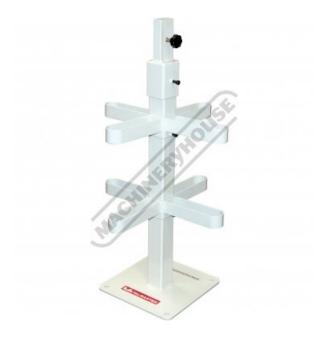

# DS-880 - Steel Dolly Stand

880mm Height

Ex GST Inc GST \$200.00

| ORDER CODE:                     | S2238       |
|---------------------------------|-------------|
| MODEL:                          | DS-880      |
| Product Type:                   | Dolly Stand |
| Number of Pieces (No.):         | 1           |
| Capacity:                       | ~           |
| Dolly Section Size:             | ~           |
| Leather Bag Size (mm):          | ~           |
| Hammer Type:                    | ~           |
| Auto Panel Restoration Dollies: | ~           |
| Auto Panel Restoration Spoons:  | ~           |
| Stand Height (mm):              | 880         |
| Nett Weight (kg):               | 15          |
|                                 |             |

# Description

Suits all Dollies

## **Specific Features**

Stand Shown With Optional Dollies

**Product Brochure For S2238** 

Sydney: (02) 9890 9111 Brisbane: (07) 3715 2200 Melbourne: (03) 9212 4422 Perth: (08) 9373 9999

sales@machineryhouse.com.au www.machineryhouse.com.au