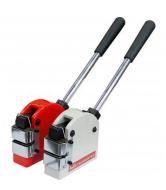

S2262

Shrinker & Stretcher - Bench Mount

S2263

Shrinker Stretcher Foot Operated Stand

S2264

Foot Operated Shrinker Stretcher - Oval Jaws

S2266

Foot Operated Shrinker Stretcher - Heavy Duty