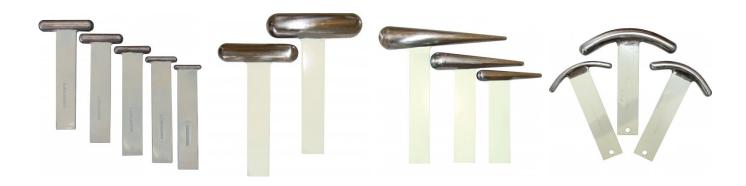

#### **Recommended Accessories**

S223

Straight Steel T-Dolly Set Small - 5 Piece

S2231

Straight Steel T-Dolly Set Large - 2 Piece

S2232

Tapered Steel T-Dolly Set - 3 Piece

S2233

Curved Steel Dolly Set - 3 Piece

S2234

Mushroom Steel Dome Dolly Set - 2 Piece

S2235

Mushroom Steel Dome Dolly Set - 2 Piece

S2236

Oval Steel Dolly

S2237

Bowl Steel Dome Dolly

Product Brochure For S2238

Sydney: (02) 9890 9111 Brisbane: (07) 3715 2200 Melbourne: (03) 9212 4422 Perth: (08) 9373 9999

sales@machineryhouse.com.au www.machineryhouse.com.au

S2239