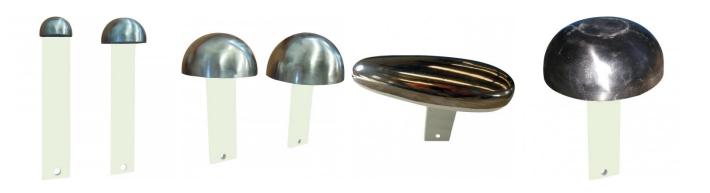

Curved Steel Dolly Set - 3 Piece

S2234

Mushroom Steel Dome Dolly Set - 2 Piece

S2235

Mushroom Steel Dome Dolly Set - 2 Piece

S2236

Oval Steel Dolly

S2237

Bowl Steel Dome Dolly

Product Brochure For S2238

Sydney: (02) 9890 9111 Brisbane: (07) 3715 2200 Melbourne: (03) 9212 4422 Perth: (08) 9373 9999

sales@machineryhouse.com.au www.machineryhouse.com.au

S2239