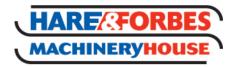

# DS-880 - Steel Dolly Stand

880mm Height

Ex GST Inc GST \$200.00

| ORDER CODE:                     | S2238       |
|---------------------------------|-------------|
| MODEL:                          | DS-880      |
| Product Type:                   | Dolly Stand |
| Number of Pieces (No.):         | 1           |
| Capacity:                       | ~           |
| Dolly Section Size:             | ~           |
| Leather Bag Size (mm):          | ~           |
| Hammer Type:                    | ~           |
| Auto Panel Restoration Dollies: | ~           |
| Auto Panel Restoration Spoons:  | ~           |
| Stand Height (mm):              | 880         |
| Nett Weight (kg):               | 15          |
|                                 |             |

# Description

Suits all Dollies

## **Specific Features**

Stand Shown With Optional Dollies

**Product Brochure For S2238** 

Sydney: (02) 9890 9111 Brisbane: (07) 3715 2200 Melbourne: (03) 9212 4422 Perth: (08) 9373 9999

sales@machineryhouse.com.au www.machineryhouse.com.au