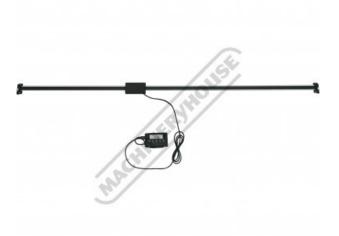

# D667 - Digital Scale with Display Unit

1000mm

| Ex GST                 | Inc GST |        |
|------------------------|---------|--------|
| \$90.00                | \$99.00 |        |
| ORDER CODE:            |         | D667   |
| Max. Scale Range (mm): |         | 1000   |
| Scale Length (L) (mm): |         | 1100   |
| Number of Axis (No.):  |         | 1-Axis |
| Includes Batteries:    |         | YES    |

#### Description

Budget priced Scale and Display unit for use on Sheet metal, Metal working and Wood Working machines. The scale is aluminium and can be cut to length to suit any size. The display and scale come with mounting brackets and batteries. The units can be ganged together as a multiple axis readout (as shown in the pictures)