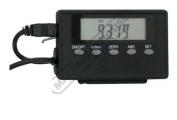

# D667 - Digital Scale with Display Unit

1000mm

| Ex GST                 | Inc GST |        |
|------------------------|---------|--------|
| \$90.00                | \$99.00 |        |
| ORDER CODE:            |         | D667   |
| Max. Scale Range (mm): |         | 1000   |
| Scale Length (L) (mm): |         | 1100   |
| Number of Axis (No.):  |         | 1-Axis |
| Includes Batteries:    |         | YES    |

#### Description

Budget priced Scale and Display unit for use on Sheet metal, Metal working and Wood Working machines. The scale is aluminium and can be cut to length to suit any size. The display and scale come with mounting brackets and batteries. The units can be ganged together as a multiple axis readout (as shown in the pictures)

#### Features

- ON/OFF in any position.
- Battery powered from the display unit only
- Auto switch off after 4 minutes
- Remembers the last setting
  Display measures absolute or incremental
- Display measures absolu
  Metric or imperial digits