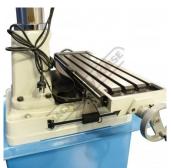

#### Description

Budget priced Scale and Display unit for use on Sheet metal, Metal working and Wood Working machines. The scale is aluminium and can be cut to length to suit any size. The display and scale come with mounting brackets and batteries. The units can be ganged together as a multiple axis readout (as shown in the pictures)

### **Specific Features**

X & Y Axis Scales

Y Axis Scale

Multiple Axis shown Setup Up on Mill

Digital Display Unit