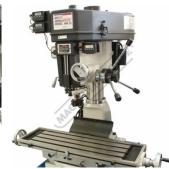

#### Description

Budget priced Scale and Display unit for use on Sheet metal, Metal working and Wood Working machines. The scale is aluminium and can be cut to length to suit any size. The display and scale come with mounting brackets and batteries. The units can be ganged together as a multiple axis readout (as shown in the pictures)

### **Specific Features**

X & Y Axis Scales

Y Axis Scale

Multiple Axis shown Setup Up on Mill

Digital Display Unit