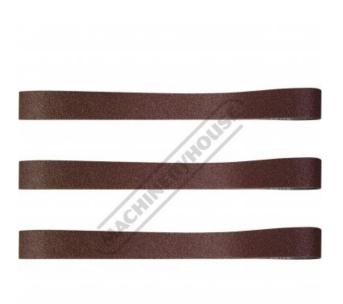

# A8033 - 100G Aluminium Oxide Linishing Belt Pack

1220 x 50mm (48" x 2") Qty 3 Belts per Pack

\$13.00 \$14.30 ORDER CODE: A8033 MODEL: Aluminium Oxide 1220 x 50 / 48 x 2 Belt Size (mm / inch): Belt Grit (G): 100

### **Description**

General purpose & versatile abrasive for use on all wood & soft metal sanding applications from stock removal to finish sanding

#### **Features**

- Interlocking belt joint configuration for smoother running Can be run in either direction

**Product Brochure For A8033** 

Sydney: (02) 9890 9111 Brisbane: (07) 3715 2200 Melbourne: (03) 9212 4422 Perth: (08) 9373 9999