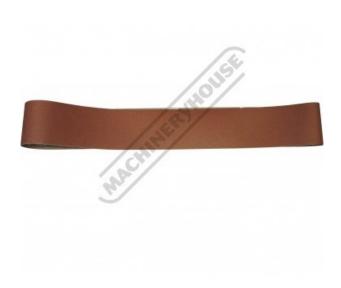

## A90606 - 60G Aluminium Oxide Linishing Belt

2260 x 150mm (89" x 6")

Ex GST Inc GST \$19.00 \$20.90

| ORDER CODE:            | A90606              |
|------------------------|---------------------|
| MODEL:                 | Aluminium Oxide     |
| Belt Size (mm / inch): | 2260 x 150 / 89 x 6 |
| Belt Grit (G):         | 60                  |
| Scotchbelt Type:       | ~                   |
| Pack Quantity (No.):   | 1                   |
|                        |                     |

## **Description**

General purpose & versatile abrasive for use on all wood & soft metal sanding applications from stock removal to finish sanding

Product Brochure For A90606

Sydney: (02) 9890 9111 Brisbane: (07) 3715 2200 Melbourne: (03) 9212 4422 Perth: (08) 9373 9999