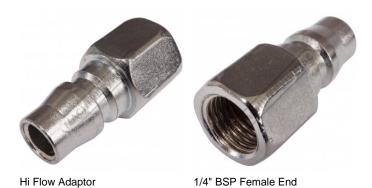

# Female Adaptors - Twin Pack - High-Flow Air Fittings

1/4" BSPT

| ORDER CODE:          | F950           |
|----------------------|----------------|
| Fitting (Type):      | Female Adaptor |
| Size:                | 1/4" BSPT      |
| Max Pressure:        | 150psi         |
| Air Flow:            | 35cfm @ 100psi |
| Pack Quantity (No.): | 2              |

### Description

High-Flow couplings are designed to increase the air flow by 60% over standard couplings. Increases the performance of air tools.

#### **Features**

- Manufactured from steel for greater strength Couplings have a one way shut off valve fitted Packet of 2

Product Brochure For F950

Sydney: (02) 9890 9111 Brisbane: (07) 3715 2200 Melbourne: (03) 9212 4422 Perth: (08) 9373 9999