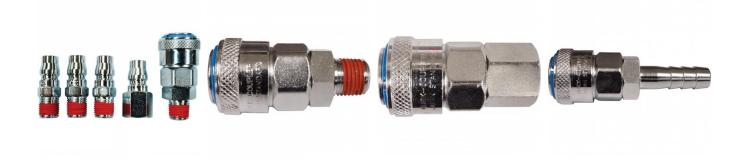

# **Recommended Accessories**

F935 High-Flow Air Fittings F941 High-Flow One Touch System Air Fittings F940 High-Flow One Touch System Air Fittings F945 High-Flow One Touch System Air Fittings

F951 High-Flow Air Fittings F955 High-Flow Air Fittings F888 Air Fittings F901 Air Fittings