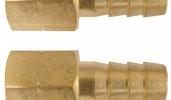

# Female Adaptors - Twin Pack - High-Flow Air Fittings

1/4" BSPT

| ORDER CODE:          | F950           |
|----------------------|----------------|
| Fitting (Type):      | Female Adaptor |
| Size:                | 1/4" BSPT      |
| Max Pressure:        | 150psi         |
| Air Flow:            | 35cfm @ 100psi |
| Pack Quantity (No.): | 2              |

### Description

High-Flow couplings are designed to increase the air flow by 60% over standard couplings. Increases the performance of air tools.

#### **Features**

- Manufactured from steel for greater strength Couplings have a one way shut off valve fitted Packet of 2

Product Brochure For F950

Sydney: (02) 9890 9111 Brisbane: (07) 3715 2200 Melbourne: (03) 9212 4422 Perth: (08) 9373 9999