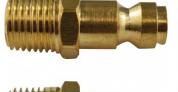

# Female Adaptors - Twin Pack - High-Flow Air Fittings

1/4" BSPT

| ORDER CODE:          | F950           |
|----------------------|----------------|
| Fitting (Type):      | Female Adaptor |
| Size:                | 1/4" BSPT      |
| Max Pressure:        | 150psi         |
| Air Flow:            | 35cfm @ 100psi |
| Pack Quantity (No.): | 2              |

### Description

High-Flow couplings are designed to increase the air flow by 60% over standard couplings. Increases the performance of air tools.

#### **Features**

- Manufactured from steel for greater strength Couplings have a one way shut off valve fitted Packet of 2

Product Brochure For F950

Sydney: (02) 9890 9111 Brisbane: (07) 3715 2200 Melbourne: (03) 9212 4422 Perth: (08) 9373 9999