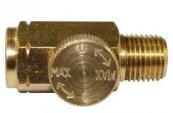

# Female Adaptors - Twin Pack - High-Flow Air Fittings

1/4" BSPT

| ORDER CODE:          | F950           |
|----------------------|----------------|
| Fitting (Type):      | Female Adaptor |
| Size:                | 1/4" BSPT      |
| Max Pressure:        | 150psi         |
| Air Flow:            | 35cfm @ 100psi |
| Pack Quantity (No.): | 2              |

### Description

High-Flow couplings are designed to increase the air flow by 60% over standard couplings. Increases the performance of air tools.

#### **Features**

- Manufactured from steel for greater strength Couplings have a one way shut off valve fitted Packet of 2

Product Brochure For F950

Sydney: (02) 9890 9111 Brisbane: (07) 3715 2200 Melbourne: (03) 9212 4422 Perth: (08) 9373 9999