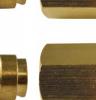

# Female Adaptors - Twin Pack - High-Flow Air Fittings

1/4" BSPT

| ORDER CODE:          | F950           |
|----------------------|----------------|
| Fitting (Type):      | Female Adaptor |
| Size:                | 1/4" BSPT      |
| Max Pressure:        | 150psi         |
| Air Flow:            | 35cfm @ 100psi |
| Pack Quantity (No.): | 2              |

### Description

High-Flow couplings are designed to increase the air flow by 60% over standard couplings. Increases the performance of air tools.

#### **Features**

- Manufactured from steel for greater strength Couplings have a one way shut off valve fitted Packet of 2

Product Brochure For F950

Sydney: (02) 9890 9111 Brisbane: (07) 3715 2200 Melbourne: (03) 9212 4422 Perth: (08) 9373 9999