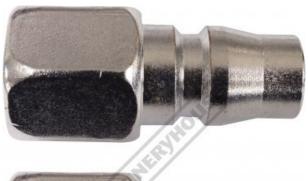

# Female Adaptors - Twin Pack - High-Flow Air Fittings

1/4" BSPT

| ORDER CODE:          | F950           |
|----------------------|----------------|
| Fitting (Type):      | Female Adaptor |
| Size:                | 1/4" BSPT      |
| Max Pressure:        | 150psi         |
| Air Flow:            | 35cfm @ 100psi |
| Pack Quantity (No.): | 2              |

### Description

High-Flow couplings are designed to increase the air flow by 60% over standard couplings. Increases the performance of air tools.

#### **Features**

- Manufactured from steel for greater strength Couplings have a one way shut off valve fitted Packet of 2

Product Brochure For F950

Sydney: (02) 9890 9111 Brisbane: (07) 3715 2200 Melbourne: (03) 9212 4422 Perth: (08) 9373 9999