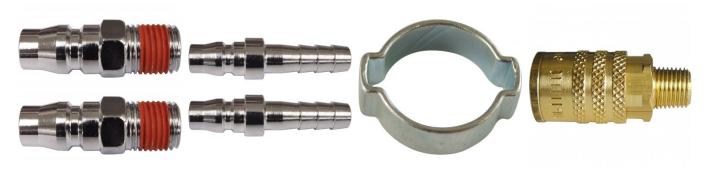

# Female Adaptors - Twin Pack - High-Flow Air Fittings

1/4" BSPT

| ORDER CODE:          | F950           |
|----------------------|----------------|
| Fitting (Type):      | Female Adaptor |
| Size:                | 1/4" BSPT      |
| Max Pressure:        | 150psi         |
| Air Flow:            | 35cfm @ 100psi |
| Pack Quantity (No.): | 2              |

### Description

High-Flow couplings are designed to increase the air flow by 60% over standard couplings. Increases the performance of air tools.

#### **Features**

- Manufactured from steel for greater strength Couplings have a one way shut off valve fitted Packet of 2

Product Brochure For F950

Sydney: (02) 9890 9111 Brisbane: (07) 3715 2200 Melbourne: (03) 9212 4422 Perth: (08) 9373 9999