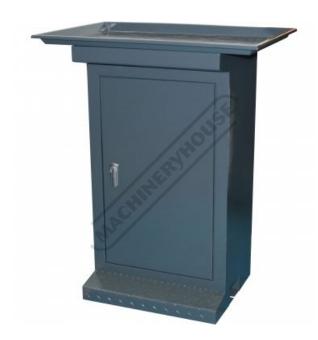

# ST-1620V - Mill Drill Stand

Suits BF-16V & BF-20LV Milling Machines

\$450.00 \$495.00 ORDER CODE:

**Ex GST** 

M651 BF-16V & BF-20LV Suits:

#### **Features**

- Front door for storing parts Includes coolant & swarf collection tray 750 x 500 x 940mm (L x W H)