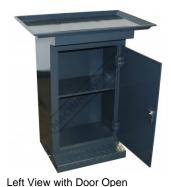

#### **Features**

- Front door for storing parts Includes coolant & swarf collection tray 750 x 500 x 940mm (L x W H)