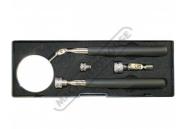

th - minimum to maximum (mm): | 240 ~ 920 / 165 ~ 695                               |
| Telescopic:                               | Yes                                                 |
|                                           |                                                     |







## **Features**

- Stainless steel telescopic arm with handle 50mm diameter Inspection mirror Mirror extends 240mm to 920mm Magnetic pick up tool extends 165mm to 695mm 1 x large swivel head 3.6kg magnetic lift 1 x large fixed head 2.3kg magnetic lift 1 x small fixed head 2.3kg magnetic lift



**Product Brochure For M0009** 

Sydney: (02) 9890 9111 Brisbane: (07) 3715 2200 Melbourne: (03) 9212 4422 Perth: (08) 9373 9999

sales@machineryhouse.com.au www.machineryhouse.com.au

## **Specific Features**









Set

Case Shown Open

Case

Packaging

## **Recommended Accessories**

T9501 LED Rechargeable Handheld Work Light