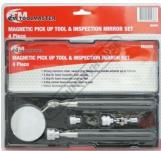

## 4 Piece - Magnetic Pick Up Tool & Inspection Mirror Set

**Ex GST** Inc GST \$22.00 \$24 20

| ΨΖΖ.00                                    | ΨΖ-1.20                                             |
|-------------------------------------------|-----------------------------------------------------|
| ORDER CODE:                               | M0009                                               |
| MODEL:                                    | 4 Piece Set                                         |
| Туре:                                     | Magnetic/Inspection Set & 3 x<br>Pickup, 1 x Mirror |
| Mirror Head Size (mm):                    | Ø50                                                 |
| Number of LED Lights (No.):               | ~                                                   |
| Magnetic Pick Up Weight Capacity (kg):    | 1 x 2.3, 2 x 3.6                                    |
| Magnetic Pick Up Length (mm):             | ~                                                   |
| Overall Length - minimum to maximum (mm): | 240 ~ 920 / 165 ~ 695                               |
| Telescopic:                               | Yes                                                 |
|                                           |                                                     |

## **Features**

- Stainless steel telescopic arm with handle 50mm diameter Inspection mirror Mirror extends 240mm to 920mm Magnetic pick up tool extends 165mm to 695mm 1 x large swivel head 3.6kg magnetic lift 1 x large fixed head 2.3kg magnetic lift 1 x small fixed head 2.3kg magnetic lift