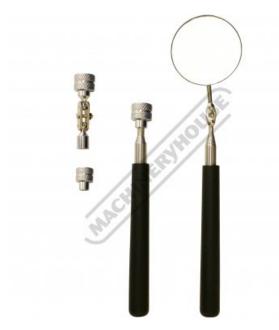

## 4 Piece - Magnetic Pick Up Tool & Inspection Mirror Set

**Ex GST** Inc GST \$22.00 \$24 20

| ΨΖΖ.00                                    | ΨΖ-1.20                                             |
|-------------------------------------------|-----------------------------------------------------|
| ORDER CODE:                               | M0009                                               |
| MODEL:                                    | 4 Piece Set                                         |
| Туре:                                     | Magnetic/Inspection Set & 3 x<br>Pickup, 1 x Mirror |
| Mirror Head Size (mm):                    | Ø50                                                 |
| Number of LED Lights (No.):               | ~                                                   |
| Magnetic Pick Up Weight Capacity (kg):    | 1 x 2.3, 2 x 3.6                                    |
| Magnetic Pick Up Length (mm):             | ~                                                   |
| Overall Length - minimum to maximum (mm): | 240 ~ 920 / 165 ~ 695                               |
| Telescopic:                               | Yes                                                 |
|                                           |                                                     |

## **Features**

- Stainless steel telescopic arm with handle 50mm diameter Inspection mirror Mirror extends 240mm to 920mm Magnetic pick up tool extends 165mm to 695mm 1 x large swivel head 3.6kg magnetic lift 1 x large fixed head 2.3kg magnetic lift 1 x small fixed head 2.3kg magnetic lift