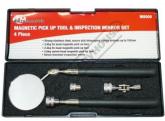

- minimum to maximum (mm): | 240 ~ 920 / 165 ~ 695                               |
| Telescopic:                               | Yes                                                 |
|                                           |                                                     |







## **Features**

- Stainless steel telescopic arm with handle 50mm diameter Inspection mirror Mirror extends 240mm to 920mm Magnetic pick up tool extends 165mm to 695mm 1 x large swivel head 3.6kg magnetic lift 1 x large fixed head 2.3kg magnetic lift 1 x small fixed head 2.3kg magnetic lift



**Product Brochure For M0009** 

Sydney: (02) 9890 9111 Brisbane: (07) 3715 2200 Melbourne: (03) 9212 4422 Perth: (08) 9373 9999

sales@machineryhouse.com.au www.machineryhouse.com.au

## **Specific Features**









Set

Case Shown Open

Case

Packaging

## **Recommended Accessories**

T9501 LED Rechargeable Handheld Work Light