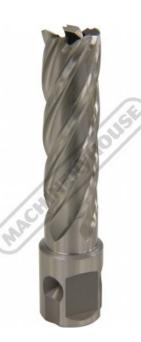

# D9552 - HSS Drill Broach Cutter

Suits Toolmaster Magnetic Base Drills Ø16 x 50mm Capacity

|                        | Ex GST  | Inc GST |            |
|------------------------|---------|---------|------------|
|                        | \$43.00 | \$47.30 |            |
| ORDER CODE:            |         |         | D9552      |
| Brand:                 |         |         | Toolmaster |
| Drill Diameter (mm):   |         |         | Ø16        |
| Drill Depth (mm):      |         |         | 50         |
| Countersink / Chamfer: |         |         | ~          |
| Shank Diamete          | r (mm): |         | Ø19        |

#### Description

Ultra hardened High Speed Steel Universal Broach Cutter, designed to be used with a Magnetic Base Drill; where a quick and portable solution is required when drilling into Cast Iron, Cast Steel, Carbon Steel, Alloy Steel, Stainless Steel, Copper or Aluminium.

#### **Features**

- Made of Quality, ultra hardened High Speed Steel •
- Single pass cutting does not need a pilot hole Produces less swarf than conventional drilling
- Cuts only thin width from outer edge of the hole, reducing drilling time
- Ø19mm universal shank to fit most magnetic base drills • Also fits into most quick change systems •