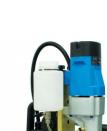

### **Recommended Accessories**

D9511 Broach Locating Pin -Toolmaster

D9506 Portable Magnetic Drill - Low Profile

Portable Magnetic Drill

D950

D9507 Portable Magnetic Drill - 3MT