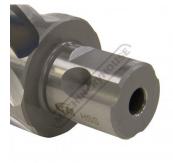

# D9552 - HSS Drill Broach Cutter

Suits Toolmaster Magnetic Base Drills Ø16 x 50mm Capacity

|                        | Ex GST  | Inc GST |            |
|------------------------|---------|---------|------------|
|                        | \$43.00 | \$47.30 |            |
| ORDER CODE:            |         |         | D9552      |
| Brand:                 |         |         | Toolmaster |
| Drill Diameter (mm):   |         |         | Ø16        |
| Drill Depth (mm):      |         |         | 50         |
| Countersink / Chamfer: |         |         | ~          |
| Shank Diamete          | r (mm): |         | Ø19        |

#### Description

Ultra hardened High Speed Steel Universal Broach Cutter, designed to be used with a Magnetic Base Drill; where a quick and portable solution is required when drilling into Cast Iron, Cast Steel, Carbon Steel, Alloy Steel, Stainless Steel, Copper or Aluminium.

#### **Features**

- Made of Quality, ultra hardened High Speed Steel •
- Single pass cutting does not need a pilot hole Produces less swarf than conventional drilling
- Cuts only thin width from outer edge of the hole, reducing drilling time
- Ø19mm universal shank to fit most magnetic base drills • Also fits into most quick change systems •

## **Specific Features**

Cutting Edge

Universal Shank

Universal Shank Rear Side

Universal Shank Rear View