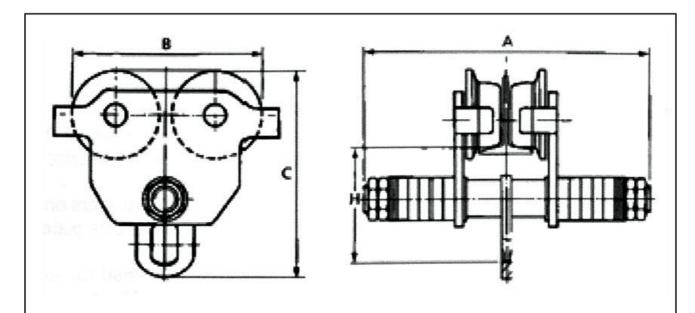

# **Specifications**

| Model              |   | HGT-1T   |
|--------------------|---|----------|
| Rated Capacity     |   | 1000kg   |
| Suits Beam Width   |   | 64-203mm |
| Dimensions<br>(mm) | А | 311mm    |
|                    | В | 246mm    |
|                    | С | 222mm    |
|                    | Н | 125mm    |
| Net Weight         |   | 10.5kg   |

### **Specific Features**

Front View