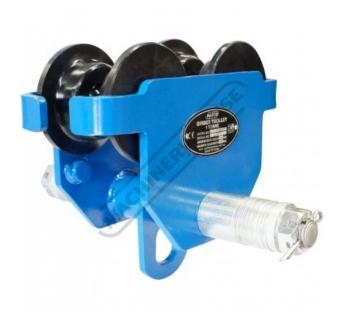

## **HGT-1T - Girder Trolley**

1 Tonne Capacity 64-203mm Beam Width

\$125.00 \$137.50 ORDER CODE: C147 MODEL: HGT-1T Girder Trolley Type: Style: Push Wheels

**Ex GST** 

Load Capacity (Tonne): Beam Width (mm):

### **Description**

Suits I beams and universal beams

#### **Features**

- Fully adjustable to suit different beam widths from 64 203mm Ball bearing trolley wheels Complies with ASNZS1418.2

Product Brochure For C147

Sydney: (02) 9890 9111 Brisbane: (07) 3715 2200 Melbourne: (03) 9212 4422 Perth: (08) 9373 9999