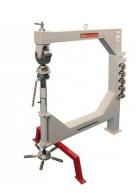

Auto Panel Restoration Kit - DIY

H886

Auto Panel Restoration Kit - Professional

H887

Auto Panel Restoration Kit -Master

S2262

Shrinker & Stretcher - Bench Mount

S2263

Shrinker Stretcher Foot Operated Stand

S2264

Foot Operated Shrinker Stretcher - Oval Jaws

S2266

Foot Operated Shrinker Stretcher - Heavy Duty

Sydney: (02) 9890 9111 Brisbane: (07) 3715 2200 Melbourne: (03) 9212 4422 Perth: (08) 9373 9999