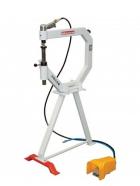

nd



Round Steel Table for Sand Bag

S214

Rectangle Leather Bag - Steel Shot Filled

S212

Rectangle Leather Bags - Sand













S210

Round Leather Bags - Sand Filled

H885

Auto Panel Restoration Kit - DIY

H886

Auto Panel Restoration Kit - Professional

H887

Auto Panel Restoration Kit -Master









S2262

Shrinker & Stretcher - Bench Mount

S2263

Shrinker Stretcher Foot Operated Stand

S2264

Foot Operated Shrinker Stretcher - Oval Jaws

S2266

Foot Operated Shrinker Stretcher - Heavy Duty











Sydney: (02) 9890 9111 Brisbane: (07) 3715 2200 Melbourne: (03) 9212 4422 Perth: (08) 9373 9999

sales@machineryhouse.com.au www.machineryhouse.com.au

# Product Brochure For S2237

S225

English Wheel

S2257

English Wheel - Heavy Duty

S227A

Pneumatic Planishing Hammer