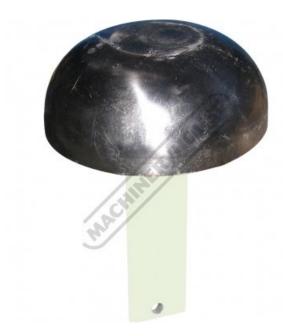

# BDL-1 - Bowl Steel Dome Dolly

Polished Forming Surfaces for Consistent, Smooth Forming Ø150mm

| \$120.00                | \$132.00        |
|-------------------------|-----------------|
| ORDER CODE:             | S2237           |
| MODEL:                  | BDL-1           |
| Product Type:           | Bowl Dome Dolly |
| Number of Pieces (No.): | 1               |
| Capacity:               | ~               |
| Dolly Section Size:     | Ø150mm          |
| Leather Bag Size (mm):  | ~               |

## Description

Bowl dollies are used to form curves by hammering the metal with a hammer or slapper over the rounded part of the dolly. These dollies are smoothly finished to prevent damaging the material you are forming.

They're the same specialty domed dollies auto body shops and fabricators use to form and shape sheetmetal curves.

#### **Features**

- Bowl Dome Dolly Section Size:
- Ø150 (50 x 8 x 150mm Handle)
- · Polished forming surfaces for consistent, smooth forming

**Product Brochure For S2237** 

Sydney: (02) 9890 9111 Brisbane: (07) 3715 2200 Melbourne: (03) 9212 4422 Perth: (08) 9373 9999