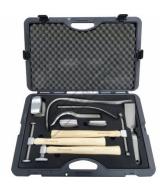

Auto Panel Restoration Kit - DIY

H886

Auto Panel Restoration Kit - Professional

H887

Auto Panel Restoration Kit -Master

S2262

Shrinker & Stretcher - Bench Mount

S2263