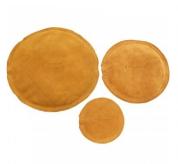

# BDL-1 - Bowl Steel Dome Dolly

Polished Forming Surfaces for Consistent, Smooth Forming Ø150mm

| \$120.00                | \$132.00        |
|-------------------------|-----------------|
| ORDER CODE:             | S2237           |
| MODEL:                  | BDL-1           |
| Product Type:           | Bowl Dome Dolly |
| Number of Pieces (No.): | 1               |
| Capacity:               | ~               |
| Dolly Section Size:     | Ø150mm          |
| Leather Bag Size (mm):  | ~               |

## Description

Bowl dollies are used to form curves by hammering the metal with a hammer or slapper over the rounded part of the dolly. These dollies are smoothly finished to prevent damaging the material you are forming.

#### **Features**

- Bowl Dome Dolly Section Size:
- Ø150 (50 x 8 x 150mm Handle)
- · Polished forming surfaces for consistent, smooth forming

**Product Brochure For S2237** 

Sydney: (02) 9890 9111 Brisbane: (07) 3715 2200 Melbourne: (03) 9212 4422 Perth: (08) 9373 9999