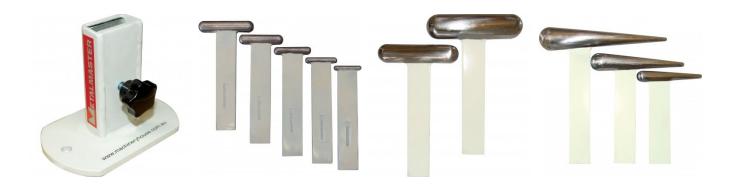

#### **Recommended Accessories**

S2239 Dolly Stand Holder S223 Straight Steel T-Dolly Set Small - 5 Piece S2231 Straight Steel T-Dolly Set Large - 2 Piece S2232 Tapered Steel T-Dolly Set - 3 Piece

S2233 Curved Steel Dolly Set - 3 Piece S2234 Mushroom Steel Dome Dolly Set - 2 Piece S2235 Mushroom Steel Dome Dolly Set - 2 Piece S2236 Oval Steel Dolly