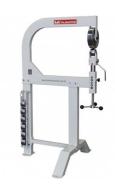

## **Specific Features**

Stand Shown With Optional Dollies

#### **Recommended Accessories**

S2239 Dolly Stand Holder S223 Straight Steel T-Dolly Set Small - 5 Piece S2231 Straight Steel T-Dolly Set Large - 2 Piece S2232 Tapered Steel T-Dolly Set - 3 Piece

S2233 Curved Steel Dolly Set - 3 Piece S2234 Mushroom Steel Dome Dolly Set - 2 Piece S2235 Mushroom Steel Dome Dolly Set - 2 Piece S2236 Oval Steel Dolly