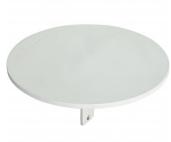

Round Steel Table for Sand Bag

S214

Rectangle Leather Bag - Steel Shot Filled

S212

Rectangle Leather Bags - Sand

S210

Round Leather Bags - Sand Filled

H885