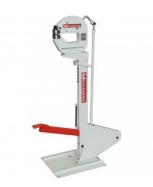

## **Specific Features**

Stand Shown With Optional Dollies

#### **Recommended Accessories**

S2239 Dolly Stand Holder S223 Straight Steel T-Dolly Set Small - 5 Piece S2231 Straight Steel T-Dolly Set Large - 2 Piece S2232 Tapered Steel T-Dolly Set - 3 Piece

S2233 Curved Steel Dolly Set - 3 Piece S2234 Mushroom Steel Dome Dolly Set - 2 Piece S2235 Mushroom Steel Dome Dolly Set - 2 Piece S2236 Oval Steel Dolly