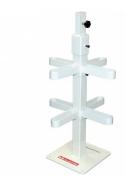

## **Specific Features**

Stand Shown With Optional Dollies

#### **Recommended Accessories**

S2239 Dolly Stand Holder S223 Straight Steel T-Dolly Set Small - 5 Piece S2231 Straight Steel T-Dolly Set Large - 2 Piece S2232 Tapered Steel T-Dolly Set - 3 Piece

S2233 Curved Steel Dolly Set - 3 Piece S2234 Mushroom Steel Dome Dolly Set - 2 Piece S2235 Mushroom Steel Dome Dolly Set - 2 Piece S2236 Oval Steel Dolly

**Product Brochure For S2237** 

Sydney: (02) 9890 9111 Brisbane: (07) 3715 2200 Melbourne: (03) 9212 4422 Perth: (08) 9373 9999

sales@machineryhouse.com.au www.machineryhouse.com.au

S2238

Steel Dolly Stand