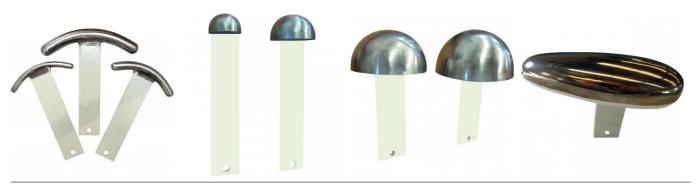

#### **Recommended Accessories**

S2239 Dolly Stand Holder S223 Straight Steel T-Dolly Set Small - 5 Piece S2231 Straight Steel T-Dolly Set Large - 2 Piece S2232 Tapered Steel T-Dolly Set - 3 Piece

S2233 Curved Steel Dolly Set - 3 Piece S2234 Mushroom Steel Dome Dolly Set - 2 Piece S2235 Mushroom Steel Dome Dolly Set - 2 Piece S2236 Oval Steel Dolly