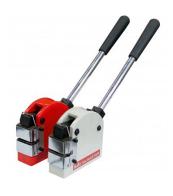

Shrinker Stretcher Foot Operated Stand

S2264

Foot Operated Shrinker Stretcher - Oval Jaws

S2266

Foot Operated Shrinker Stretcher - Heavy Duty

Sydney: (02) 9890 9111 Brisbane: (07) 3715 2200 Melbourne: (03) 9212 4422 Perth: (08) 9373 9999