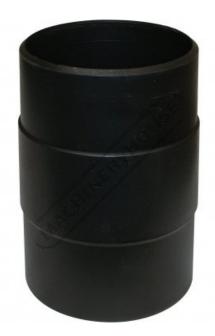

# DCA-100S - Dust Hose Joiner

 \$10.00
 \$11.00

 ORDER CODE:
 W334B

 MODEL:
 DCA-100S

 Type:
 Joiner

 Application:
 Timber

 Size:
 Ø100mm x 155mm long

**Ex GST** 

Suits:

Nett Weight (kg):

### **Features**

- Ø100mm Joiner
- Constructed out of rugged PVC