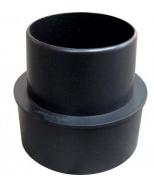

# DCA-100S - Dust Hose Joiner

 \$10.00
 \$11.00

 ORDER CODE:
 W334B

 MODEL:
 DCA-100S

 Type:
 Joiner

 Application:
 Timber

 Size:
 Ø100mm x 155mm long

**Ex GST** 

Suits:

Nett Weight (kg):

### **Features**

- Ø100mm Joiner
- Constructed out of rugged PVC