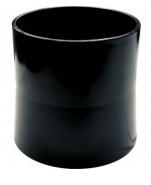

# DCA-100S - Dust Hose Joiner

 \$10.00
 \$11.00

 ORDER CODE:
 W334B

 MODEL:
 DCA-100S

 Type:
 Joiner

 Application:
 Timber

 Size:
 Ø100mm x 155mm long

**Ex GST** 

Suits:

Nett Weight (kg):

### **Features**

- Ø100mm Joiner
- Constructed out of rugged PVC