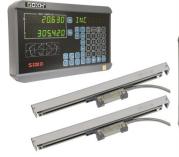

#### **Recommended Accessories**

K5200 2-Axis Digital Readout Package Deal D5202 3-Axis Digital Readout Counter -5µm K5202 3-Axis Digital Readout Package Deal