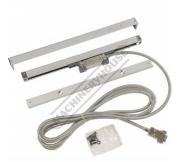

#### **Features**

- Compact body designed for mounting on Lathe X-Axis travels
- Scale body made from extruded aluminium with wiper seals
- Glass scale with 5µm resolution
- 3m connection cable with 9 pin D-Sub connector
- The slide carrier of the MK series scales uses Japanese NSK bearings to provide high precision, low noise and long service life
- Includes mounting backing plate, cover & mounting screws An easy-to-follow D.I.Y. Installation Manual is supplied with each system, complete with illustrations and mounting brackets

#### **Specific Features**

Shown Assembled

Reader Head

DSub9 Male Plug

Included Parts