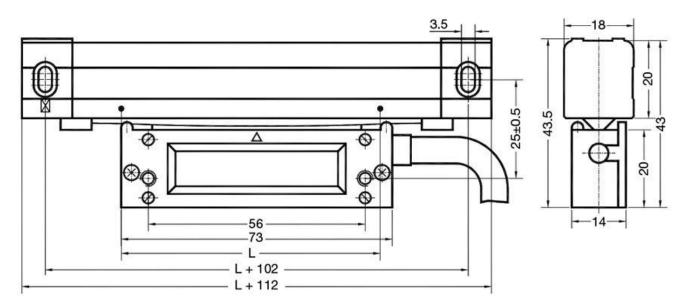

## MK-500-170/5U - 170mm Sino Digital Readout Scale

Compact Scale 5µm Resolution

| \$200.00                          | \$220.00      |
|-----------------------------------|---------------|
| ORDER CODE:                       | D5209         |
| Туре:                             | Compact Scale |
| Travel - Maximum (mm):            | 170           |
| Overall Length (L) (mm):          | ~             |
| Scale Resolution (µm):            | 5             |
| Scale Accuracy (µm):              | ±3 - ±5       |
| Cable Length (Metre):             | 3             |
| Backing Support Plate (Yes / No): | Yes           |
| Width x Height (W x H) (mm):      | ~             |
|                                   |               |

# L = Effective measuring length of scale

Product Brochure For D5209

Sydney: (02) 9890 9111 Brisbane: (07) 3715 2200 Melbourne: (03) 9212 4422 Perth: (08) 9373 9999

sales@machineryhouse.com.au www.machineryhouse.com.au