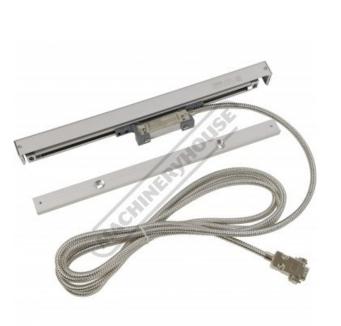

## MK-500-170/5U - 170mm Sino Digital Readout Scale

Compact Scale 5µm Resolution

| \$200.00                          | \$220.00      |
|-----------------------------------|---------------|
| ORDER CODE:                       | D5209         |
| Туре:                             | Compact Scale |
| Travel - Maximum (mm):            | 170           |
| Overall Length (L) (mm):          | ~             |
| Scale Resolution (µm):            | 5             |
| Scale Accuracy (µm):              | ±3 - ±5       |
| Cable Length (Metre):             | 3             |
| Backing Support Plate (Yes / No): | Yes           |
| Width x Height (W x H) (mm):      | ~             |
|                                   |               |

#### **Features**

- Compact body designed for mounting on Lathe X-Axis travels
- Scale body made from extruded aluminium with wiper seals
- Glass scale with 5µm resolution
- 3m connection cable with 9 pin D-Sub connector
- The slide carrier of the MK series scales uses Japanese NSK bearings to provide high precision, low noise and long service life
- Includes mounting backing plate, cover & mounting screws An easy-to-follow D.I.Y. Installation Manual is supplied with each system, complete with illustrations and mounting brackets

#### **Specific Features**

Shown Assembled

Reader Head

DSub9 Male Plug

Included Parts