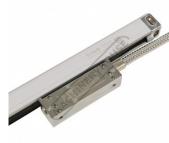

## MK-500-170/5U - 170mm Sino Digital Readout Scale

Compact Scale 5µm Resolution

| \$200.00                          | \$220.00      |
|-----------------------------------|---------------|
| ORDER CODE:                       | D5209         |
| Туре:                             | Compact Scale |
| Travel - Maximum (mm):            | 170           |
| Overall Length (L) (mm):          | ~             |
| Scale Resolution (µm):            | 5             |
| Scale Accuracy (µm):              | ±3 - ±5       |
| Cable Length (Metre):             | 3             |
| Backing Support Plate (Yes / No): | Yes           |
| Width x Height (W x H) (mm):      | ~             |
|                                   |               |

#### **Specific Features**

Shown Assembled

Reader Head

DSub9 Male Plug

Included Parts