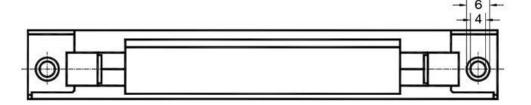

## MK-500-170/5U - 170mm Sino Digital Readout Scale

Compact Scale 5µm Resolution

| \$200.00                          | \$220.00      |
|-----------------------------------|---------------|
| ORDER CODE:                       | D5209         |
| Туре:                             | Compact Scale |
| Travel - Maximum (mm):            | 170           |
| Overall Length (L) (mm):          | ~             |
| Scale Resolution (µm):            | 5             |
| Scale Accuracy (µm):              | ±3 - ±5       |
| Cable Length (Metre):             | 3             |
| Backing Support Plate (Yes / No): | Yes           |
| Width x Height (W x H) (mm):      | ~             |
|                                   |               |