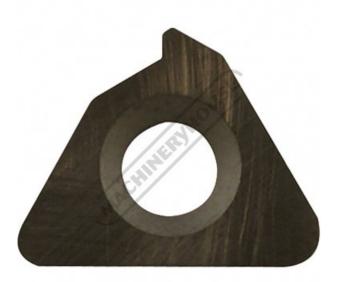

## L537A - Seat to Suit Internal Threading Tool Holders

Suits SIR Tool Holders

Ex GST Inc GST \$16.00 \$17.60

| ORDER CODE: | L537A |
|-------------|-------|
| Part:       | SHIM  |
| Suits:      | L038  |

## **Description**

Seat to Suit INTERNAL THREADING TOOL HOLDERS

Suits:

Internal Threading Holders

Product Brochure For L537A

Sydney: (02) 9890 9111 Brisbane: (07) 3715 2200 Melbourne: (03) 9212 4422 Perth: (08) 9373 9999