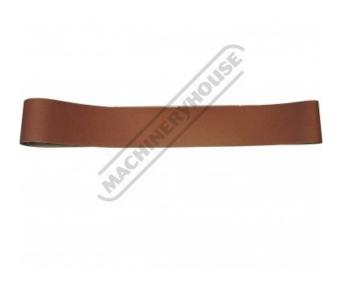

## A90604 - 40G Aluminium Oxide Linishing Belt

2260 x 150mm (89" x 6")

| Ex GST  | Inc GST |  |
|---------|---------|--|
| \$19.00 | \$20.90 |  |

| ORDER CODE:            | A90604              |
|------------------------|---------------------|
| MODEL:                 | Aluminium Oxide     |
| Belt Size (mm / inch): | 2260 x 150 / 89 x 6 |
| Belt Grit (G):         | 40                  |
| Scotchbelt Type:       | ~                   |
| Pack Quantity (No.):   | 1                   |

## **Description**

General purpose & versatile abrasive for use on all wood & soft metal sanding applications from stock removal to finish sanding

Product Brochure For A90604

Sydney: (02) 9890 9111 Brisbane: (07) 3715 2200 Melbourne: (03) 9212 4422 Perth: (08) 9373 9999