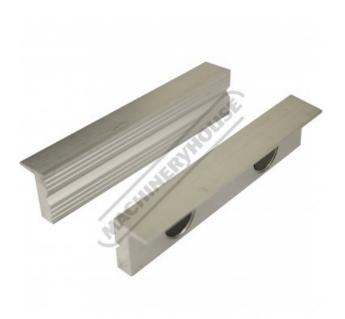

## V0531 - Aluminium Magnetic Soft Jaws

Aluminium Face 125mm

|            | \$15.00    | \$16.50 |           |
|------------|------------|---------|-----------|
| ORDER CODE | <u>:</u> : |         | V0531     |
| Size (mm): |            |         | 125       |
| Jaw Type:  |            |         | Aluminium |
|            |            |         |           |

## Description

Plain face aluminium soft jaws come with 2 magnetic tabs to ensure jaws remain fixed to the vice

## **Features**

- Easy to use. Simply place over existing jaws Protects work piece from scoring or marking 2 Magnetic tabs holds jaws in place Supplied as a pair

Product Brochure For V0531

Sydney: (02) 9890 9111 Brisbane: (07) 3715 2200 Melbourne: (03) 9212 4422 Perth: (08) 9373 9999