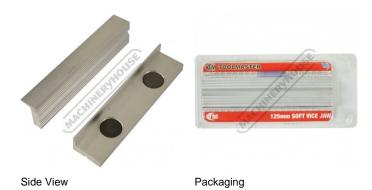

## V0531 - Aluminium Magnetic Soft Jaws

Aluminium Face 125mm

|            | \$15.00    | \$16.50 |           |
|------------|------------|---------|-----------|
| ORDER CODE | <u>:</u> : |         | V0531     |
| Size (mm): |            |         | 125       |
| Jaw Type:  |            |         | Aluminium |
|            |            |         |           |

## Description

Plain face aluminium soft jaws come with 2 magnetic tabs to ensure jaws remain fixed to the vice

## **Features**

- Easy to use. Simply place over existing jaws Protects work piece from scoring or marking 2 Magnetic tabs holds jaws in place Supplied as a pair

Product Brochure For V0531

Sydney: (02) 9890 9111 Brisbane: (07) 3715 2200 Melbourne: (03) 9212 4422 Perth: (08) 9373 9999