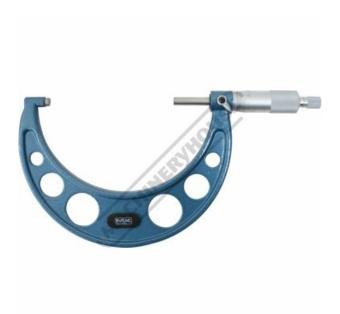

## 12-315 - Metric Outside Micrometer - Large Cast Frame

100 - 125mm Range

| Ψσσ.σσ             | ψσ.σσ     |
|--------------------|-----------|
| ORDER CODE:        | Q315      |
| Range (mm):        | 100 - 125 |
| Graduation (mm):   | 0.01      |
| Accuracy (mm):     | 0.006     |
| Setting Bar (No.): | 1         |
| a (mm):            | 16.5      |

## Description

Measumax metric micrometers represent exceptional value. Special care has been taken in design and workmanship to ensure high precision and long life.

Measumax metric micrometers meet industry standards for specification and accuracy

## **Features**

- Carbide measuring faces Painted cast frame
- Micro-fine clear graduations on satin chrome finish Measuring face 6.5mm, Flatness 0.0008mm
- Ratchet stop for exact repetitive readings
- Includes deluxe foam lined plastic case and wrench
- Resolution 0.01mm
- Supplied with setting standards