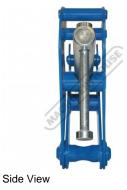

| 1000     |     |
| Beam Width        |       | 75-230mm |     |
| Dimensions        | Amax  |          | 284 |
|                   | в     | Min      | 180 |
|                   |       | Max      | 375 |
|                   | С     |          | 80  |
|                   | а     |          | 4   |
|                   | E     |          | 220 |
|                   | F     | Min      | 102 |
|                   |       | Max      | 160 |
|                   | G min |          | 29  |
|                   | ØD    |          | 20  |
| Net weight        | kg    |          | 4   |



### Product Brochure For C146

Sydney: (02) 9890 9111 Brisbane: (07) 3715 2200 Melbourne: (03) 9212 4422 Perth: (08) 9373 9999

sales@machineryhouse.com.au www.machineryhouse.com.au

### **Specific Features**







Shown on I Beam

Side View Fully Open

Front View

### **Recommended Accessories**

C143 Chain Block