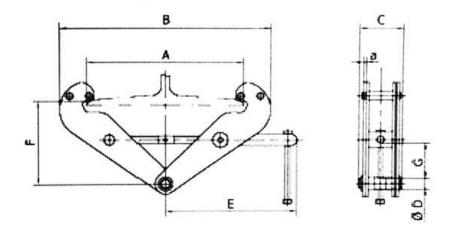

## HGC-1T A Type Beam Clamp Specification

| Model             |       | HGC-1T   |     |
|-------------------|-------|----------|-----|
| Rated Capacity kg |       | 1000     |     |
| Beam Width        |       | 75-230mm |     |
| Dimensions        | Amax  |          | 284 |
|                   | в     | Min      | 180 |
|                   |       | Max      | 375 |
|                   | С     |          | 80  |
|                   | а     |          | 4   |
|                   | E     |          | 220 |
|                   | F     | Min      | 102 |
|                   |       | Max      | 160 |
|                   | G min |          | 29  |
|                   | ØD    |          | 20  |
| Net weight        | kg    |          | 4   |