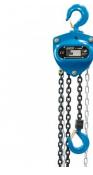

284 |
|                   | в     | Min      | 180 |
|                   |       | Max      | 375 |
|                   | С     |          | 80  |
|                   | а     |          | 4   |
|                   | E     |          | 220 |
|                   | F     | Min      | 102 |
|                   |       | Max      | 160 |
|                   | G min |          | 29  |
|                   | ØD    |          | 20  |
| Net weight        | kg    |          | 4   |



### Product Brochure For C146

Sydney: (02) 9890 9111 Brisbane: (07) 3715 2200 Melbourne: (03) 9212 4422 Perth: (08) 9373 9999

sales@machineryhouse.com.au www.machineryhouse.com.au

### **Specific Features**







Shown on I Beam

Side View Fully Open

Front View

### **Recommended Accessories**

C143 Chain Block