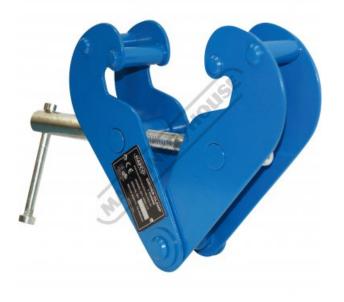

# HGC-1T - Girder Clamp

1 Tonne Capacity 75-230mm Beam Width

| Sydney:    | (02) | 9890 | 9111 |
|------------|------|------|------|
| Brisbane:  | (07) | 3715 | 2200 |
| Melbourne: | (03) | 9212 | 4422 |
| Perth:     | (08) | 9373 | 9999 |

### Description

Suits I beams and universal beams

### Features

- •
- Robust all steel construction Manually adjustable to various beam widths Complies with ASNZS4991 •
- •

Product Brochure For C146

Sydney: (02) 9890 9111 Brisbane: (07) 3715 2200 Melbourne: (03) 9212 4422 Perth: (08) 9373 9999