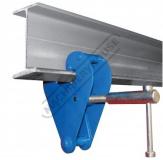

| 1000     |     |
| Beam Width        |       | 75-230mm |     |
| Dimensions        | Amax  |          | 284 |
|                   | в     | Min      | 180 |
|                   |       | Max      | 375 |
|                   | С     |          | 80  |
|                   | а     |          | 4   |
|                   | E     |          | 220 |
|                   | F     | Min      | 102 |
|                   |       | Max      | 160 |
|                   | G min |          | 29  |
|                   | ØD    |          | 20  |
| Net weight        | kg    |          | 4   |



### Product Brochure For C146

Sydney: (02) 9890 9111 Brisbane: (07) 3715 2200 Melbourne: (03) 9212 4422 Perth: (08) 9373 9999

sales@machineryhouse.com.au www.machineryhouse.com.au

### **Specific Features**







Shown on I Beam

Side View Fully Open

Front View

### **Recommended Accessories**

C143 Chain Block