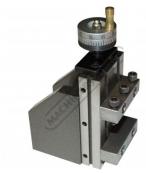

c GST  |      |
|-----------------------------|----------|------|
| \$120.00                    | \$132.00 |      |
| ORDER CODE:                 |          | L276 |
| Vertical Slide Travel (mm): |          | 40   |
| Nett Weight (kg):           |          | 6    |





## Description

To suit most bench lathes with approximately 150mm swing.

## **Features**

- •
- 40mm vertical travel 0.001" increments 2 x 5mm T slots
- •
- 50 x 55mm base ٠
- .
- 20mm locating spigot Adjustable material clamping 65mm max. Dovetail slides with brass gib key •
- Includes
- 20 x 10mm reducing bush ٠



## Product Brochure For L276

Sydney: (02) 9890 9111 Brisbane: (07) 3715 2200 Melbourne: (03) 9212 4422 Perth: (08) 9373 9999

sales@machineryhouse.com.au www.machineryhouse.com.au

## **Specific Features**





Bottom View



Shown fitted to Lathe

### Left View

Rear View

## **Recommended Accessories**

L687 Opti-Turn Bench Lathe





L689 Opti-Turn Bench Lathe