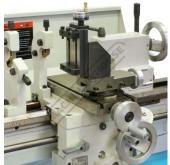

## **Specific Features**

Bottom View

Shown fitted to Lathe

## Description

To suit most bench lathes with approximately 150mm swing.