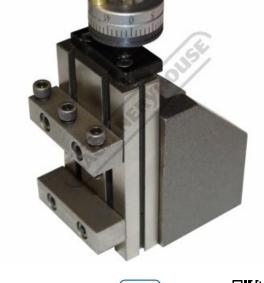

## **Features**

- •
- 40mm vertical travel 0.001" increments 2 x 5mm T slots
- •
- 50 x 55mm base ٠
- .
- 20mm locating spigot Adjustable material clamping 65mm max. Dovetail slides with brass gib key •
- Includes
- 20 x 10mm reducing bush ٠

### Left View

Rear View