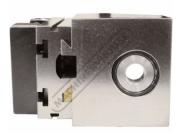

GST  |      |
|-----------------------------|----------|------|
| \$120.00                    | \$132.00 |      |
| ORDER CODE:                 |          | L276 |
| Vertical Slide Travel (mm): |          | 40   |
| Nett Weight (kg):           |          | 6    |





## Description

To suit most bench lathes with approximately 150mm swing.

## **Features**

- •
- 40mm vertical travel 0.001" increments 2 x 5mm T slots
- •
- 50 x 55mm base ٠
- .
- 20mm locating spigot Adjustable material clamping 65mm max. Dovetail slides with brass gib key •
- Includes
- 20 x 10mm reducing bush ٠



## Product Brochure For L276

Sydney: (02) 9890 9111 Brisbane: (07) 3715 2200 Melbourne: (03) 9212 4422 Perth: (08) 9373 9999

sales@machineryhouse.com.au www.machineryhouse.com.au

## **Specific Features**





Bottom View



Shown fitted to Lathe

### Left View

Rear View

## **Recommended Accessories**

L687 Opti-Turn Bench Lathe





L689 Opti-Turn Bench Lathe