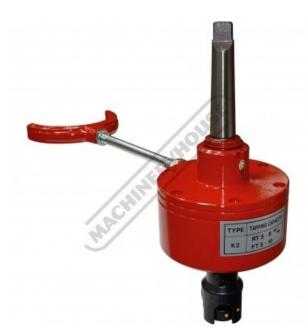

## K2-MT2 - Reversible Tapping Chuck

Include 2MT Fixed Arbour M5 - M10

| \$220.00                 | \$242.00 |
|--------------------------|----------|
| ORDER CODE:              | T002     |
| MODEL:                   | K2-MT2   |
| Arbor Mount:             | Fixed    |
| Taper (MT):              | 2        |
| Tapping Range (mm):      | 5 - 10   |
| Tapping Shank Size (mm): | ~_       |
| D (mm):                  | 95       |
| D1 (mm):                 | 34       |
| L (mm):                  | 230      |

## Description

Manufactured in Taiwan

Suits drilling and milling machines

## **Features**

- Clutch device permits smooth drive and reverse
- Pre-set depth control minimises possibility of tap breakage
- Cushioned drive prevents thread distortion and cross-threading when tapping in two operations
- Cushioned trive prevents thread distortion and cross-threading when tapping in two operations
  Cushioned reverse provides smooth and vibration-free transition between forward and reverse drive