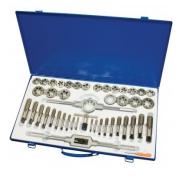

## **Recommended Accessories**

T012

Metric Alloy Steel Tap & Die Set - 32 Piece

T013

Metric HSS Tap & Die Set - 32

T014

Metric Alloy Steel Tap & Die Set - 45 Piece

T015

Imperial Alloy Steel Tap & Die Set - 45 Piece

T016

Metric HSS Tap & Die Set - 45 Piece

T800

HSS Hand Tap Set - Metric

T820

HSS Hand Tap Set - Whitworth