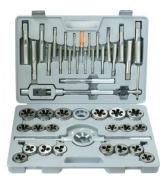

## **Recommended Accessories**

T012

Metric Alloy Steel Tap & Die Set - 32 Piece

T013

Metric HSS Tap & Die Set - 32

T014

Metric Alloy Steel Tap & Die Set - 45 Piece

T015