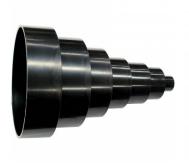

# DCA-63R - Dust Hose Stepped Reducer

Ø63mm, 50mm, 38mm, 32mm, 25mm

|              | \$12.00 | \$13.20         |
|--------------|---------|-----------------|
| ORDER CODE:  |         | W334A           |
| MODEL:       |         | DCA-63R         |
| Type:        |         | Stepped Reducer |
| Application: |         | Timber          |

#### **Features**

- Dust Collector Stepped Reducer 63mm, 50mm, 38mm, 32mm, 25mm Constructed out of rugged rubber