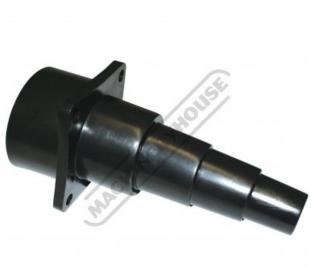

# DCA-63R - Dust Hose Stepped Reducer

Ø63mm, 50mm, 38mm, 32mm, 25mm

|              | \$12.00 | \$13.20         |
|--------------|---------|-----------------|
| ORDER CODE:  |         | W334A           |
| MODEL:       |         | DCA-63R         |
| Type:        |         | Stepped Reducer |
| Application: |         | Timber          |

#### **Features**

- Dust Collector Stepped Reducer 63mm, 50mm, 38mm, 32mm, 25mm Constructed out of rugged rubber