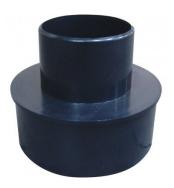

# DCA-63R - Dust Hose Stepped Reducer

Ø63mm, 50mm, 38mm, 32mm, 25mm

|              | \$12.00 | \$13.20         |
|--------------|---------|-----------------|
| ORDER CODE:  |         | W334A           |
| MODEL:       |         | DCA-63R         |
| Type:        |         | Stepped Reducer |
| Application: |         | Timber          |

#### **Features**

- Dust Collector Stepped Reducer 63mm, 50mm, 38mm, 32mm, 25mm Constructed out of rugged rubber