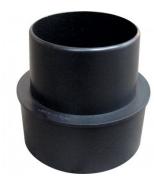

# DCA-63R - Dust Hose Stepped Reducer

Ø63mm, 50mm, 38mm, 32mm, 25mm

|              | \$12.00 | \$13.20         |
|--------------|---------|-----------------|
| ORDER CODE:  |         | W334A           |
| MODEL:       |         | DCA-63R         |
| Type:        |         | Stepped Reducer |
| Application: |         | Timber          |

#### **Features**

- Dust Collector Stepped Reducer 63mm, 50mm, 38mm, 32mm, 25mm Constructed out of rugged rubber