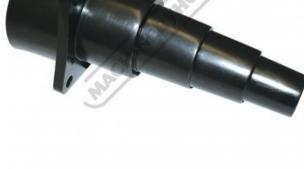

# DCA-63R - Dust Hose Stepped Reducer

Ø63mm, 50mm, 38mm, 32mm, 25mm

|              | \$12.00 | \$13.20         |
|--------------|---------|-----------------|
| ORDER CODE:  |         | W334A           |
| MODEL:       |         | DCA-63R         |
| Type:        |         | Stepped Reducer |
| Application: |         | Timber          |

#### **Features**

- Dust Collector Stepped Reducer 63mm, 50mm, 38mm, 32mm, 25mm Constructed out of rugged rubber