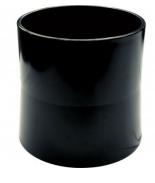

# DCA-63R - Dust Hose Stepped Reducer

Ø63mm, 50mm, 38mm, 32mm, 25mm

|              | \$12.00 | \$13.20         |
|--------------|---------|-----------------|
| ORDER CODE:  |         | W334A           |
| MODEL:       |         | DCA-63R         |
| Type:        |         | Stepped Reducer |
| Application: |         | Timber          |

#### **Features**

- Dust Collector Stepped Reducer 63mm, 50mm, 38mm, 32mm, 25mm Constructed out of rugged rubber