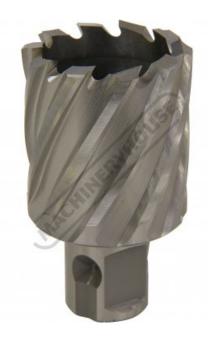

## D9535 - HSS Drill Broach Cutter

Suits Toolmaster Magnetic Base Drills Ø35 x 30mm Capacity

| \$67.00                | \$73.70 |            |
|------------------------|---------|------------|
| ORDER CODE:            |         | D9535      |
| Brand:                 |         | Toolmaster |
| Drill Diameter (mm):   |         | Ø35        |
| Drill Depth (mm):      |         | 30         |
| Countersink / Chamfer: |         | ~          |
| Shank Diameter (mm):   |         | Ø19        |

# Description

Ultra hardened High Speed Steel Universal Broach Cutter, designed to be used with a Magnetic Base Drill; where a quick and portable solution is required when drilling into Cast Iron, Cast Steel, Carbon Steel, Alloy Steel, Stainless Steel, Copper or Aluminium.

#### **Features**

- Made of Quality, ultra hardened High Speed Steel
- Single pass cutting does not need a pilot hole Produces less swarf than conventional drilling
- Cuts only thin width from outer edge of the hole, reducing drilling time
- Ø19mm universal shank to fit most magnetic base drills
- Also fits into most quick change systems