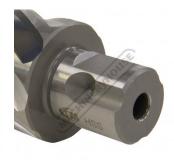

## D9535 - HSS Drill Broach Cutter

Suits Toolmaster Magnetic Base Drills Ø35 x 30mm Capacity

| \$67.00                | \$73.70 |            |
|------------------------|---------|------------|
| ORDER CODE:            |         | D9535      |
| Brand:                 |         | Toolmaster |
| Drill Diameter (mm):   |         | Ø35        |
| Drill Depth (mm):      |         | 30         |
| Countersink / Chamfer: |         | ~          |
| Shank Diameter (mm):   |         | Ø19        |

# Description

Ultra hardened High Speed Steel Universal Broach Cutter, designed to be used with a Magnetic Base Drill; where a quick and portable solution is required when drilling into Cast Iron, Cast Steel, Carbon Steel, Alloy Steel, Stainless Steel, Copper or Aluminium.

#### **Features**

- Made of Quality, ultra hardened High Speed Steel
- Single pass cutting does not need a pilot hole Produces less swarf than conventional drilling
- Cuts only thin width from outer edge of the hole, reducing drilling time
- Ø19mm universal shank to fit most magnetic base drills
- Also fits into most quick change systems