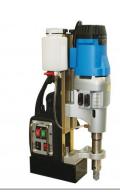

#### **Recommended Accessories**

D9510 Broach Locating Pin -Toolmaster D9506 Portable Magnetic Drill - Low Profile D950 Portable Magnetic Drill D9508
Portable Magnetic Drill

D9507 Portable Magnetic Drill - 3MT