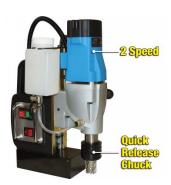

#### **Recommended Accessories**

D9510 Broach Locating Pin -Toolmaster D9506 Portable Magnetic Drill - Low Profile D950 Portable Magnetic Drill D9508
Portable Magnetic Drill

D9507 Portable Magnetic Drill - 3MT