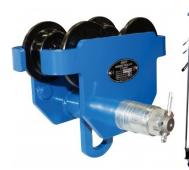

# HS-S 2T3M - Chain Block

2 Tonne x 3 Metre

### Description

Strong steel body fully approved

#### **Features**

- Spring loaded safety latches on both swivel hooks Single fall load chain for increased speed High resistance G80 load chain Double pawl spring mechanism Ball bearing load wheel Complies with ASNZS1418.2 •
- •
- ٠
- •