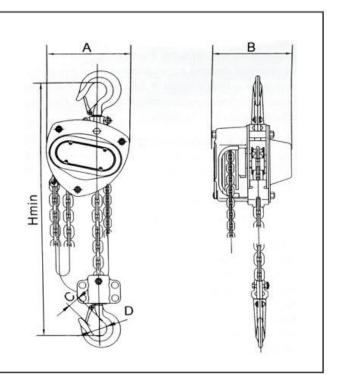

# Specifications

| Model                            |   | HS-S 2T3M |
|----------------------------------|---|-----------|
| Capacity                         |   | 2000kg    |
| Standard Lift                    |   | 3m        |
| No. of load chain falls          |   | 1         |
| Load Chain Dia.                  |   | 8.24mm    |
| Effort required to lift Max Load |   | 343N      |
| Dimensions<br>(mm)               | A | 202mm     |
|                                  | В | 177mm     |
|                                  | С | 35mm      |
|                                  | D | 50mm      |
|                                  | Н | 485mm     |