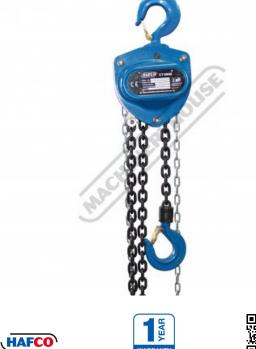

# HS-S 2T3M - Chain Block

2 Tonne x 3 Metre

### Description

Strong steel body fully approved

#### **Features**

- Spring loaded safety latches on both swivel hooks Single fall load chain for increased speed High resistance G80 load chain Double pawl spring mechanism Ball bearing load wheel Complies with ASNZS1418.2 •
- •
- ٠
- •