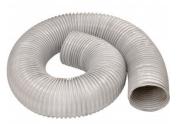

## DCA-100R - Dust Hose Reducer

Ø100-63mm

| \$9.00            | \$9.90            |
|-------------------|-------------------|
| ORDER CODE:       | W334              |
| MODEL:            | DCA-100R          |
| Туре:             | Adaptor           |
| Application:      | Timber            |
| Size:             | Ø100 - 63mm       |
| Suits:            | Ø100/63mm Outlets |
| Nett Weight (kg): | 0.3               |

## **Features**

- 100mm-63mm reducer Constructed out of rugged PVC