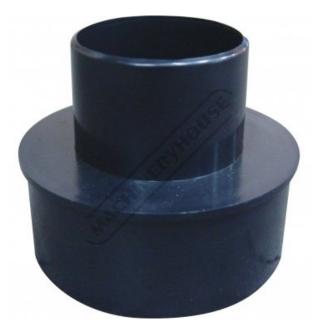

## DCA-100R - Dust Hose Reducer

Ø100-63mm

| \$9.00            | \$9.90            |
|-------------------|-------------------|
| ORDER CODE:       | W334              |
| MODEL:            | DCA-100R          |
| Туре:             | Adaptor           |
| Application:      | Timber            |
| Size:             | Ø100 - 63mm       |
| Suits:            | Ø100/63mm Outlets |
| Nett Weight (kg): | 0.3               |

## **Features**

- 100mm-63mm reducer Constructed out of rugged PVC