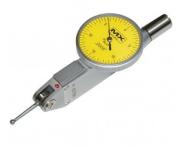

|
|--------------|---------|--------------------------------------|
|              | \$15.00 | \$16.50                              |
| ORDER CODE   | :       | Q2172                                |
| Туре:        |         | 2.5mm Chrome Stainless Steel<br>Ball |
| Length (mm): |         | 17.5                                 |
| Thread:      |         | 1.4mm                                |
| Suit:        |         | 34-2171                              |







Description Suits MEASUMAX Test Indicator Economy 0-0.8mm (Q217)

**Recommended Accessories** 



Sydney: (02) 9890 9111 Brisbane: (07) 3715 2200 Melbourne: (03) 9212 4422 Perth: (08) 9373 9999

sales@machineryhouse.com.au www.machineryhouse.com.au

## Product Brochure For Q2172

Q2171 Dial Test Indicator - Imperial