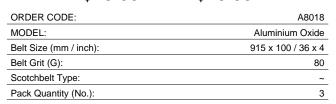

# A8018 - 80G Aluminium Oxide Linishing Belt Pack

915 x 100mm (36" x 4") Qty 3 Belts per Pack

| Ex GST  | Inc GST |  |
|---------|---------|--|
| \$18.00 | \$19.80 |  |