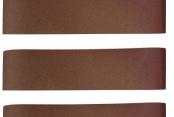

# A8018 - 80G Aluminium Oxide Linishing Belt Pack

915 x 100mm (36" x 4") Qty 3 Belts per Pack

| Ex GST  | Inc GST |  |
|---------|---------|--|
| \$18.00 | \$19.80 |  |

# **Description**

General purpose & versatile abrasive for use on all wood & soft metal sanding applications from stock removal to finish sanding

#### **Features**

- Interlocking belt joint configuration for smoother running Can be run in either direction

**Product Brochure For A8018** 

Sydney: (02) 9890 9111 Brisbane: (07) 3715 2200 Melbourne: (03) 9212 4422 Perth: (08) 9373 9999