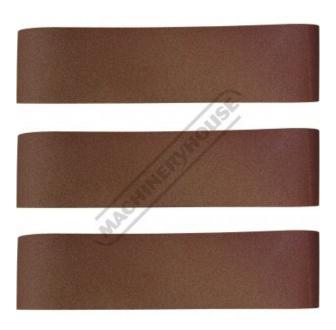

# A8018 - 80G Aluminium Oxide Linishing Belt Pack

915 x 100mm (36" x 4") Qty 3 Belts per Pack

| Ex GST  | Inc GST |  |
|---------|---------|--|
| \$18.00 | \$19.80 |  |

# **Description**

General purpose & versatile abrasive for use on all wood & soft metal sanding applications from stock removal to finish sanding

#### **Features**

- Interlocking belt joint configuration for smoother running Can be run in either direction

**Product Brochure For A8018** 

Sydney: (02) 9890 9111 Brisbane: (07) 3715 2200 Melbourne: (03) 9212 4422 Perth: (08) 9373 9999