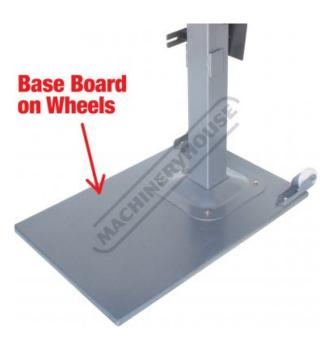

# STD-3648 - Base Board on Wheels

Suits Radius Master & Blade Master Linishers

|             | Ex GST   | Inc GST  |          |
|-------------|----------|----------|----------|
|             | \$500.00 | \$550.00 |          |
| ORDER CODE: |          |          | L098     |
| MODEL:      |          |          | STD-3648 |

## Description

Base Board On Wheels - Suits Radius Master & Blade Master Linishers

#### Features

- Base board with with wheels only
- Please Note: Stand not included