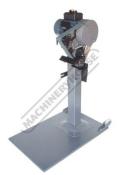

--------|----------|
|             | \$500.00 | \$550.00 |          |
| ORDER CODE: |          |          | L098     |
| MODEL:      |          |          | STD-3648 |

| MODEL:               | STD-3648              |
|----------------------|-----------------------|
| Туре:                | Base Board on Wheels  |
| Wheel Diameter (mm): | ~                     |
| Suits:               | Radius & Blade Master |







## Description

Base Board On Wheels - Suits Radius Master & Blade Master Linishers

#### Features

- Base board with with wheels only
- Please Note: Stand not included



# Product Brochure For L098

Sydney: (02) 9890 9111 Brisbane: (07) 3715 2200 Melbourne: (03) 9212 4422 Perth: (08) 9373 9999

sales@machineryhouse.com.au www.machineryhouse.com.au

## **Specific Features**



Shown Fitted to Linisher Radius Master 482 (L096)

### **Recommended Accessories**

L096 Radius Master Pedestal Belt Grinder / Linisher - Series 2 L097 Platen Table