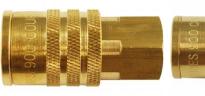

> Ex GST Inc GST \$12.00 \$13.20 ORDER CODE: F940 Fitting (Type): Female Coupling 1/4" BSPT Size: Max Pressure: 150psi 35cfm @ 100psi Air Flow: Pack Quantity (No.): 1

### **Specific Features**

One Touch Hi Flow Coupling

1/4" BSP Female End