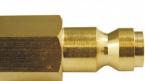

Sydney: (02) 9890 9111 Brisbane: (07) 3715 2200 Melbourne: (03) 9212 4422 Perth: (08) 9373 9999

sales@machineryhouse.com.au

www.machineryhouse.com.au

**Product Brochure For F940** 

Female Coupling - High-Flow One Touch System Air Fittings 1/4" BSPT

> Ex GST Inc GST \$12.00 \$13.20 ORDER CODE: F940 Fitting (Type): Female Coupling 1/4" BSPT Size: Max Pressure: 150psi 35cfm @ 100psi Air Flow: Pack Quantity (No.): 1

## Description

High-Flow couplings are designed to increase the air flow by 60% over standard couplings. Increases the performance of air tools.

### **Specific Features**

One Touch Hi Flow Coupling

1/4" BSP Female End