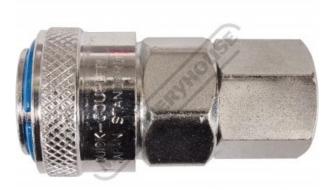

Sydney: (02) 9890 9111 Brisbane: (07) 3715 2200 Melbourne: (03) 9212 4422 Perth: (08) 9373 9999

sales@machineryhouse.com.au

www.machineryhouse.com.au

**Product Brochure For F940** 

Female Coupling - High-Flow One Touch System Air Fittings 1/4" BSPT

> Ex GST Inc GST \$12.00 \$13.20 ORDER CODE: F940 Fitting (Type): Female Coupling 1/4" BSPT Size: Max Pressure: 150psi 35cfm @ 100psi Air Flow: Pack Quantity (No.): 1

### **Specific Features**

One Touch Hi Flow Coupling

1/4" BSP Female End