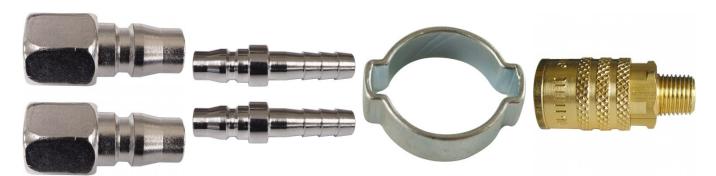

## Description

High-Flow couplings are designed to increase the air flow by 60% over standard couplings. Increases the performance of air tools.

#### **Features**

- Manufactured from steel for greater strength Couplings have a one way shut off valve fitted •
- .

### **Specific Features**

One Touch Hi Flow Coupling

1/4" BSP Female End