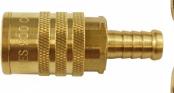

> Ex GST Inc GST \$12.00 \$13.20 ORDER CODE: F940 Fitting (Type): Female Coupling 1/4" BSPT Size: Max Pressure: 150psi 35cfm @ 100psi Air Flow: Pack Quantity (No.): 1

### **Specific Features**

One Touch Hi Flow Coupling

1/4" BSP Female End