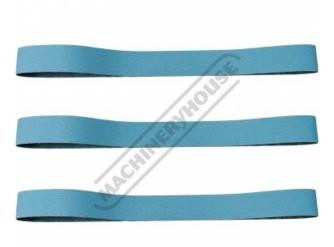

# A8092 - 80G Zirconia Linishing Belt Pack

2000 x 150mm (79" x 6") Qty 3 Belts per Pack

| Ex GST                 | Inc GST             |  |
|------------------------|---------------------|--|
| \$70.00                | \$77.00             |  |
| ORDER CODE:            | A8092               |  |
| MODEL:                 | Zirconia            |  |
| Belt Size (mm / inch): | 2000 x 150 / 79 x 6 |  |
| Belt Grit (G):         | 80                  |  |
| Scotchbelt Type:       | ~                   |  |
| Pack Quantity (No.):   | 3                   |  |

## Description

Alumina Zirconia This premium material is extremely durable on metal, fibreglass, and hard woods. It is ideal for planing rough sawn lumber or roughing out shapes.

#### Features

- Interlocking belt joint configuration for smoother running
- Can be run in either direction

Product Brochure For A8092

Sydney: (02) 9890 9111 Brisbane: (07) 3715 2200 Melbourne: (03) 9212 4422 Perth: (08) 9373 9999