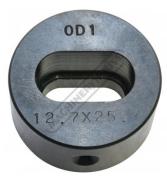

## P6068 - 12.7 x 25.7mm Slotted Die

Hi -Grade Tool Steel Imported From Japan Ø45mm Outside Body Diameter

 \$100.00
 \$110.00

 ORDER CODE:
 P6068

 Shape - Type:
 Slotted Die - 0D1

 Square or Slot Hole Size (W x L) (mm):
 12.7 x 25.7

 Punch Locating Diameter x Length
 ~

**Ex GST** 

Die Outside Body Diameter x Height