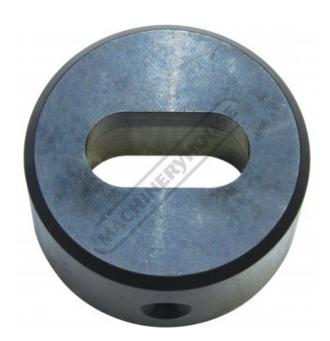

## P6068 - 12.7 x 25.7mm Slotted Die

Hi -Grade Tool Steel Imported From Japan Ø45mm Outside Body Diameter

 \$100.00
 \$110.00

 ORDER CODE:
 P6068

 Shape - Type:
 Slotted Die - 0D1

 Square or Slot Hole Size (W x L) (mm):
 12.7 x 25.7

 Punch Locating Diameter x Length
 ~

**Ex GST** 

Die Outside Body Diameter x Height

# **Specific Features**

Bottom View