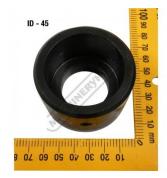

### **Optional Accessories**

• Please Note: Slotted die requires a Die Adaptor Sleeve (PP705) & Spacer Ring (PP0016) to fit on current Sunrise machines

**Product Brochure For P6068** 

Sydney: (02) 9890 9111 Brisbane: (07) 3715 2200 Melbourne: (03) 9212 4422 Perth: (08) 9373 9999

### **Recommended Accessories**

P6067 12 x 25mm Slotted Punch PP705
DIE REDUCING BUSH

PP0016 DIE RING SPACER